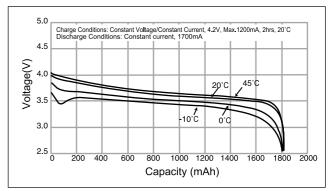

# CGA103450 Lightweight prismatic model



#### Specifications

| Nominal Voltage             |           | 3.6V          |
|-----------------------------|-----------|---------------|
| Standard Capacity *1        |           | 1800mAh       |
| <sup>*2</sup><br>Dimensions | Thickness | 10.5+0/-0.6mm |
|                             | Width     | 34.0+0/-0.6mm |
|                             | Height    | 50.0+0/-1.0mm |
|                             | Weight    | Approx.39g    |

\*1 After a fresh battery has been charged at constant voltage/constant current(4.2V, Max.1200mA, 2hrs, 20°C), the average of the capacity (ending voltage of 3V at 20°C) that is discharged at a standard current (340mA).

\*2 Dimensions of a fresh battery

## **Discharge Characteristics**





#### **Charge Characteristics**



## Cycle Life Characteristics