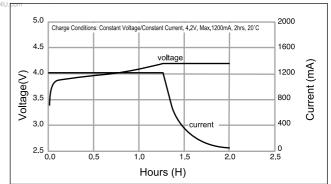

Lightweight prismatic model



#### Specifications

| Nominal Voltage             |           | 3.6V          |
|-----------------------------|-----------|---------------|
| Standard Capacity *1        |           | 1800mAh       |
| <sup>*2</sup><br>Dimensions | Thickness | 10.5+0/-0.6mm |
|                             | Width     | 34.0+0/-0.6mm |
|                             | Height    | 50.0+0/-1.0mm |
|                             | Weight    | Approx.39g    |

\*1 After a fresh battery has been charged at constant voltage/constant current(4.2V, Max.1200mA, 2hrs, 20°C), the average of the capacity (ending voltage of 3V at 20°C) that is discharged at a standard current (340mA).

\*2 Dimensions of a fresh battery

## **Discharge Characteristics**





#### **Charge Characteristics**



## Cycle Life Characteristics