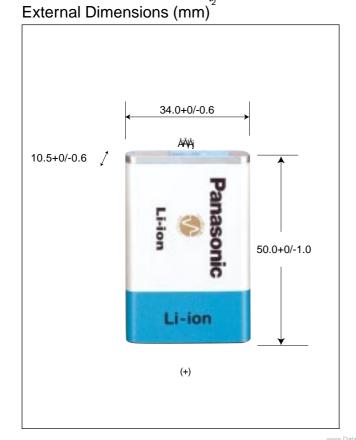

# CGA103450 Lightweight prismatic model

#### Specifications

| Nominal Voltage             |           | 3.6V          |
|-----------------------------|-----------|---------------|
| Standard Capacity *1        |           | 1800mAh       |
| <sup>*2</sup><br>Dimensions | Thickness | 10.5+0/-0.6mm |
|                             | Width     | 34.0+0/-0.6mm |
|                             | Height    | 50.0+0/-1.0mm |
|                             | Weight    | Approx.39g    |

\*2 Dimensions of a fresh battery