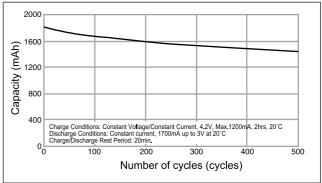

## Specifications

| Nominal Voltage             |           | 3.6V          |
|-----------------------------|-----------|---------------|
| Standard Capacity *1        |           | 1800mAh       |
| <sup>*2</sup><br>Dimensions | Thickness | 10.5+0/-0.6mm |
|                             | Width     | 34.0+0/-0.6mm |
|                             | Height    | 50.0+0/-1.0mm |
|                             | Weight    | Approx.39g    |

\*1 After a fresh battery has been charged at constant voltage/constant current(4.2V, Max.1200mA, 2hrs, 20°C), the average of the capacity (ending voltage of 3V at 20°C) that is discharged at a standard current (340mA).

\*2 Dimensions of a fresh battery

## **Discharge Characteristics**





#### **Charge Characteristics**



## Cycle Life Characteristics