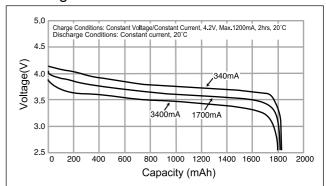

## **Discharge Characteristics**

\*1 After a fresh battery has been charged at constant voltage/constant current(4.2V, Max.1200mA, 2hrs, 20°C), the average of the capacity (ending voltage of 3V at 20°C) that is discharged at a standard current (340mA).