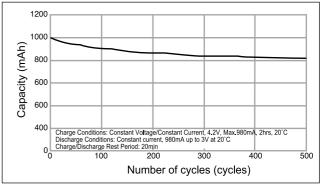

ght prismatic model

External Dimensions (mm)

### Specifications

| Nominal Voltage      |           | 3.6V          |
|----------------------|-----------|---------------|
| Standard Capacity *1 |           | 1035mAh       |
| Dimensions           | Thickness | 6.35+0/-0.6mm |
|                      | Width     | 34.0+0/-0.6mm |
|                      | Height    | 50.0+0/-1.0mm |
|                      | Weight    | Approx.24g    |

\*1 After a fresh battery has been charged at constant voltage/constant current(4.2V, Max.980mA, 2hrs, 20°C), the average of the capacity (ending voltage of 3V at 20°C) that is discharged at a standard current (196mA).

\*2 Dimensions of a fresh battery

#### **Discharge Characteristics**





#### **Charge Characteristics**



## Cycle Life Characteristics