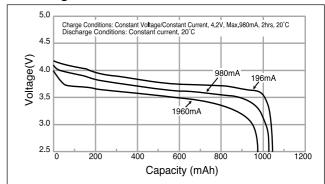

#### **Discharge Characteristics**

\*1 After a fresh battery has been charged at constant voltage/constant current(4.2V, Max.980mA, 2hrs, 20°C), the average of the capacity (ending voltage of 3V at 20°C) that is discharged at a standard current (196mA).