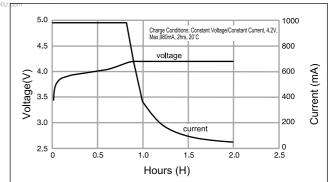

# CGA633450A Lightweight prismatic model

External Dimensions (mm)

### Specifications

| Nominal Voltage      |           | 3.6V          |
|----------------------|-----------|---------------|
| Standard Capacity *1 |           | 1035mAh       |
| Dimensions           | Thickness | 6.35+0/-0.6mm |
|                      | Width     | 34.0+0/-0.6mm |
|                      | Height    | 50.0+0/-1.0mm |
|                      | Weight    | Approx.24g    |

\*1 After a fresh battery has been charged at constant voltage/constant current(4.2V, Max.980mA, 2hrs, 20°C), the average of the capacity (ending voltage of 3V at 20°C) that is discharged at a standard current (196mA).

\*2 Dimensions of a fresh battery

#### **Discharge Characteristics**





#### **Charge Characteristics**



## Cycle Life Characteristics