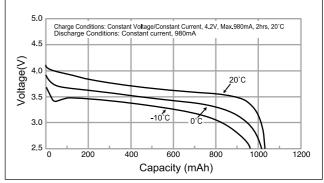

# CGA633450A Lightweight prismatic model

External Dimensions (mm)

### Specifications

| Nominal Voltage      |           | 3.6V          |
|----------------------|-----------|---------------|
| Standard Capacity *1 |           | 1035mAh       |
| Dimensions           | Thickness | 6.35+0/-0.6mm |
|                      | Width     | 34.0+0/-0.6mm |
|                      | Height    | 50.0+0/-1.0mm |
|                      | Weight    | Approx.24g    |

\*1 After a fresh battery has been charged at constant voltage/constant current(4.2V, Max.980mA, 2hrs, 20°C), the average of the capacity (ending voltage of 3V at 20°C) that is discharged at a standard current (196mA).

\*2 Dimensions of a fresh battery

#### **Discharge Characteristics**





#### **Charge Characteristics**



## Cycle Life Characteristics