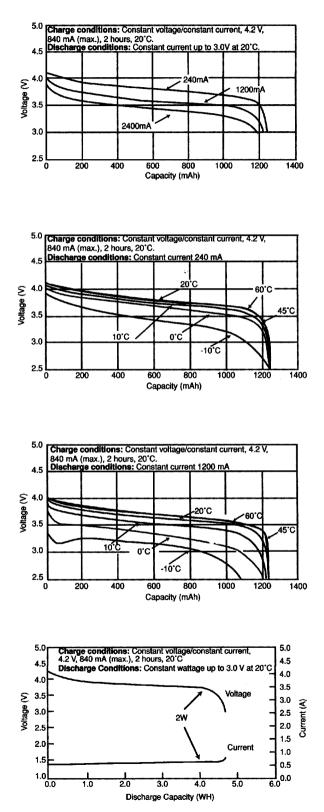

indrical Model



# Specifications

| Nominal Voltage                  |          | 3.7 V                   |
|----------------------------------|----------|-------------------------|
| Standard Capacity * <sup>1</sup> |          | 1250mAh                 |
| Dimensions * <sup>2</sup>        | Diameter | 17.0 mm                 |
|                                  | Height   | $66.7\pm0.3\mathrm{mm}$ |
|                                  | Weight   | Approx. 35 g            |

\* 1 After a fresh battery has been charged at constant voltage/constant current (4.2 V, 840 mA (max), 2 hours,  $20^{\circ}$ C), this is the average of the capacity (ending voltage of 3 V at 20°C) that is discharged at a standard current (240 mA).

\*2 Dimensions of a fresh battery

## **Discharge Characteristics**



## LITHIUM ION BATTERIES (INDIVIDUAL DATA SHEETS)

### **CGR17670HC**

#### **Discharge Characteristics**



### **Charge Characteristics**



### **Cycle Life Characteristics**



#### **Storage Characteristics**