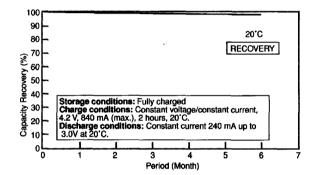

|          | 1250mAh                 |
| Dimensions * <sup>2</sup>        | Diameter | 17.0 mm                 |
|                                  | Height   | $66.7\pm0.3\mathrm{mm}$ |
|                                  | Weight   | Approx. 35 g            |

\* 1 After a fresh battery has been charged at constant voltage/constant current (4.2 V, 840 mA (max), 2 hours,  $20^{\circ}$ C), this is the average of the capacity (ending voltage of 3 V at 20°C) that is discharged at a standard current (240 mA).

\*2 Dimensions of a fresh battery

## **Discharge Characteristics**



## LITHIUM ION BATTERIES (INDIVIDUAL DATA SHEETS)

### **CGR17670HC**

#### **Discharge Characteristics**



### **Charge Characteristics**



### **Cycle Life Characteristics**



#### **Storage Characteristics**