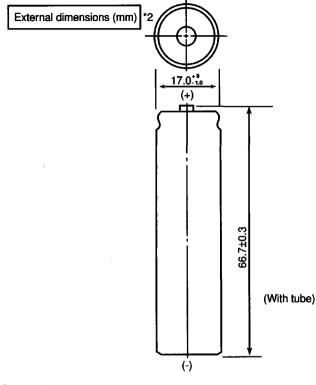

# Specifications

| Nominal Voltage                  |          | 3.7 V                   |
|----------------------------------|----------|-------------------------|
| Standard Capacity * <sup>1</sup> |          | 1250mAh                 |
| Dimensions * <sup>2</sup>        | Diameter | 17.0 mm                 |
|                                  | Height   | $66.7\pm0.3\mathrm{mm}$ |
|                                  | Weight   | Approx. 35 g            |

\*2 Dimensions of a fresh battery