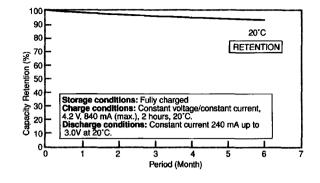

> |          | 1250mAh                 |
| Dimensions * <sup>2</sup>        | Diameter | 17.0 mm                 |
|                                  | Height   | $66.7\pm0.3\mathrm{mm}$ |
|                                  | Weight   | Approx. 35 g            |

\* 1 After a fresh battery has been charged at constant voltage/constant current (4.2 V, 840 mA (max), 2 hours,  $20^{\circ}$ C), this is the average of the capacity (ending voltage of 3 V at 20°C) that is discharged at a standard current (240 mA).

\*2 Dimensions of a fresh battery

## **Discharge Characteristics**



## LITHIUM ION BATTERIES (INDIVIDUAL DATA SHEETS)

### **CGR17670HC**

#### **Discharge Characteristics**



### **Charge Characteristics**



### **Cycle Life Characteristics**



#### **Storage Characteristics**