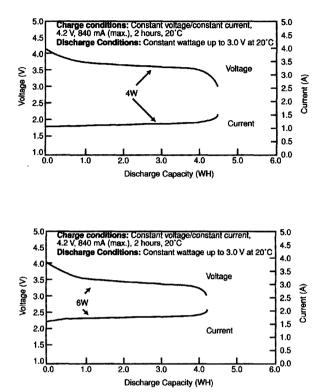

|----------------------------------|----------|-------------------------|
| Standard Capacity * <sup>1</sup> |          | 1250mAh                 |
| Dimensions * <sup>2</sup>        | Diameter | 17.0 mm                 |
|                                  | Height   | $66.7\pm0.3\mathrm{mm}$ |
|                                  | Weight   | Approx. 35 g            |

\* 1 After a fresh battery has been charged at constant voltage/constant current (4.2 V, 840 mA (max), 2 hours,  $20^{\circ}$ C), this is the average of the capacity (ending voltage of 3 V at 20°C) that is discharged at a standard current (240 mA).

\*2 Dimensions of a fresh battery

## **Discharge Characteristics**



## LITHIUM ION BATTERIES (INDIVIDUAL DATA SHEETS)

### **CGR17670HC**

#### **Discharge Characteristics**



### **Charge Characteristics**



### **Cycle Life Characteristics**



#### **Storage Characteristics**