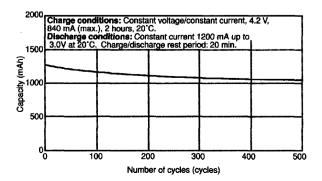

-|
| Standard Capacity * <sup>1</sup> |          | 1250mAh                 |
| Dimensions * <sup>2</sup>        | Diameter | 17.0 mm                 |
|                                  | Height   | $66.7\pm0.3\mathrm{mm}$ |
|                                  | Weight   | Approx. 35 g            |

\* 1 After a fresh battery has been charged at constant voltage/constant current (4.2 V, 840 mA (max), 2 hours,  $20^{\circ}$ C), this is the average of the capacity (ending voltage of 3 V at 20°C) that is discharged at a standard current (240 mA).

\*2 Dimensions of a fresh battery

## **Discharge Characteristics**



## LITHIUM ION BATTERIES (INDIVIDUAL DATA SHEETS)

### **CGR17670HC**

#### **Discharge Characteristics**



### **Charge Characteristics**



### **Cycle Life Characteristics**



#### **Storage Characteristics**