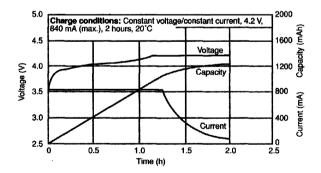

--|----------|-------------------------|
| Standard Capacity * <sup>1</sup> |          | 1250mAh                 |
| Dimensions * <sup>2</sup>        | Diameter | 17.0 mm                 |
|                                  | Height   | $66.7\pm0.3\mathrm{mm}$ |
|                                  | Weight   | Approx. 35 g            |

\* 1 After a fresh battery has been charged at constant voltage/constant current (4.2 V, 840 mA (max), 2 hours,  $20^{\circ}$ C), this is the average of the capacity (ending voltage of 3 V at 20°C) that is discharged at a standard current (240 mA).

\*2 Dimensions of a fresh battery

## **Discharge Characteristics**



## LITHIUM ION BATTERIES (INDIVIDUAL DATA SHEETS)

### **CGR17670HC**

#### **Discharge Characteristics**



### **Charge Characteristics**



### **Cycle Life Characteristics**



#### **Storage Characteristics**