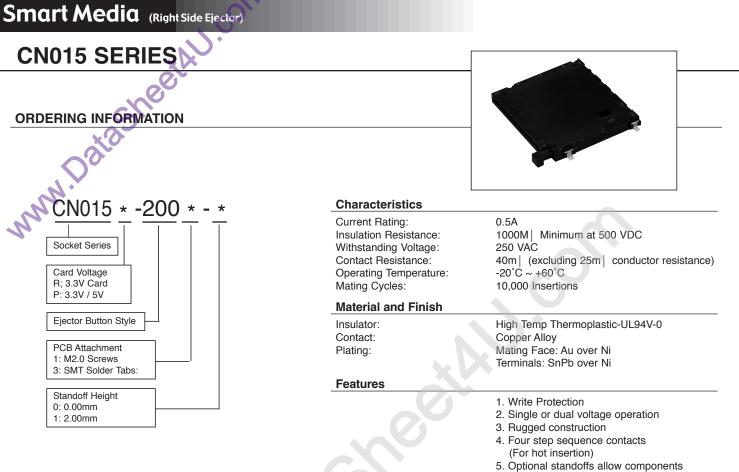

# CN015 \* -200 \* - \* FUNCTION TABLE

| Number     Cd       CN015R-2001-*     CN015P-2001-*       CN015P-2003-*     CN015P-2003-* | Contacts Protection   V V   V V   V V   V V | ion Voltage<br>3.3V<br>3.3V / 5V<br>3.3V<br>3.3V / 5V<br>3.3V / 5V |   | Height<br>0.00 / 2.00mm<br>0.00 / 2.00mm<br>0.00 / 2.00mm<br>0.00 / 2.00mm |                                                   | J.com |
|-------------------------------------------------------------------------------------------|---------------------------------------------|--------------------------------------------------------------------|---|----------------------------------------------------------------------------|---------------------------------------------------|-------|
| CN015P-2001-*<br>CN015R-2003-*                                                            | V V                                         | 3.3V                                                               |   | 0.00 / 2.00mm<br>0.00 / 2.00mm<br>0.00 / 2.00mm                            | M2.0 Screws<br>SMT Solder Tabs<br>SMT Solder Tabs | J.com |
|                                                                                           |                                             |                                                                    | ✓ | 0.00 / 2.00mm<br>0.00 / 2.00mm                                             | SMT Solder Tabs<br>SMT Solder Tabs                | J.com |
| CN015P-2003-*                                                                             |                                             | 3.3V / 5V                                                          |   | 0.00 / 2.00mm                                                              | SMT Solder Tabs                                   | J.com |
|                                                                                           |                                             |                                                                    |   |                                                                            | Ň                                                 | J.cor |
| ELECTRONICS USA                                                                           |                                             |                                                                    | N | MN.Do                                                                      | M2.0 Screws<br>SMT Solder Tabs<br>SMT Solder Tabs |       |