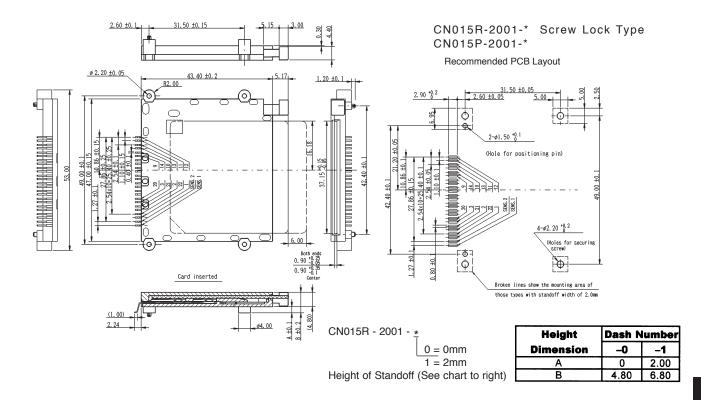

### APPLICABLE DIMENSIONS (reference only)

### **Connector Outline Dimensions**

#### APPLICABLE DIMENSIONS (reference only)

## CONNECTOR OUTLINE DIMENSIONS

90