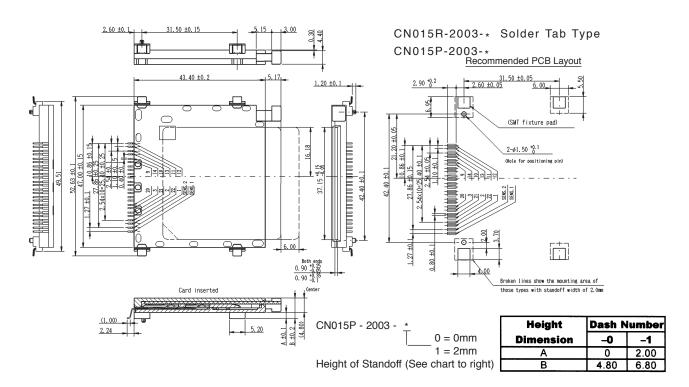

### APPLICABLE DIMENSIONS (reference only)

### **Connector Outline Dimensions**

#### APPLICABLE DIMENSIONS (reference only)

## CONNECTOR OUTLINE DIMENSIONS

90