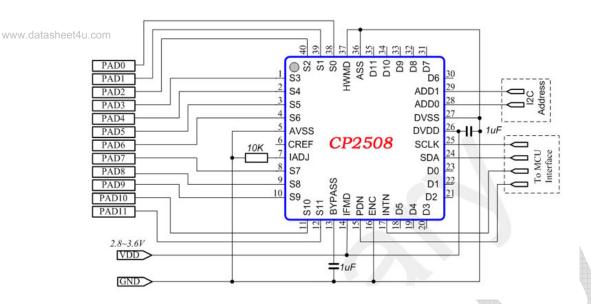

## www.datasheet General Description

The CP2508 is 8 channels capacitive touch panel controller, used for scroll, navigation and selection detection. The controller contains SPI or  $I^2C$  serial interface, extended GPIO, high PSRR LDO and in-built OSC. The touch status can be read via serial interface or GPIO. Particularly, adjacent sensor suppression (ASS) function ensures only one channel active each time. The range of power is  $2.8V \sim 3.6V$ .

#### **Features**

- Up to 8 channels
- Fast touch response time:15~20 ms
- High capacitance resolution(0.02pF @ 100uA charge current), measurement range is 0~80pF
- Touch status outputs in direct or coded mode optionally
- SPI or I<sup>2</sup>C interface selectable, and interrupt programmable
- In-built LDO for high PSRR
- Auto compensation the drift of environment (temperature or humidity) and supply voltage.
- · In-built oscillator
- 3 types of operation mode: Power-down /Idle / Normal
- Support to configure sensitivity in software or hardware mode
- Adjacent Sensor Suppression (ASS)
- Low power consumption
- 0.35um CMOS process, QFN32 package