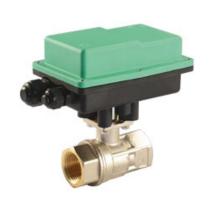

## Model #

## **D2L06B1E**

Lead-free brass, motorized ball valve

✓ 2 Microswitches

| <b>1"</b> Pipe Size (Inch)  | Lead-free brass                 | 120 V AC<br>Voltage | <b>10.0 VA</b> Power Consumption | 10 seconds Closing Speed              |
|-----------------------------|---------------------------------|---------------------|----------------------------------|---------------------------------------|
| 0-520 psi<br>Pressure Range | 14°-230° F<br>Temperature Range |                     | <b>80 lbf-in.</b> Torque         | <b>50.1 C<sub>V</sub></b> Flow Factor |

Note: Valve pictured above is representative of this model, and may not reflect the exact specifications of this particular build.

| Valve Dimensions       |          |
|------------------------|----------|
| Actuator Length (A):   | 6 5/8"   |
| Actuator Height (B):   | 3 1/2"   |
| Actuator Width (C):    | 3 3/4"   |
| Valve Body Height (D): | 1 13/16" |
| Valve Body Height (E): | 2 3/16"  |
| Valve Body Length (F): | 3 9/16"  |