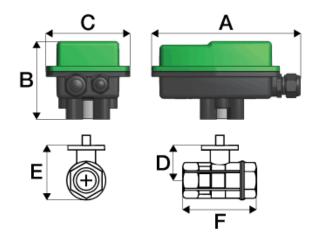

Note: Valve pictured above is representative of this model, and may not reflect the exact specifications of this particular build.

| Valve Dimensions       |          |
|------------------------|----------|
| Actuator Length (A):   | 6 5/8"   |
| Actuator Height (B):   | 3 1/2"   |
| Actuator Width (C):    | 3 3/4"   |
| Valve Body Height (D): | 1 13/16" |
| Valve Body Height (E): | 2 3/16"  |
| Valve Body Length (F): | 3 9/16"  |