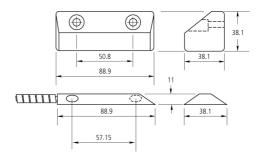

## Specifications

| Operating gap                | Max. 75 mm            |
|------------------------------|-----------------------|
| Connections (armoured cable) | 4 wires; 2 m          |
| Contact type                 | NC                    |
| Dimensions (L x W x H)       |                       |
| Magnet                       | 88.9 x 38.1 x 38.1 mm |
| Contact                      | 88.9 x 38.1 x 11 mm   |
| Housing                      | Aluminium             |