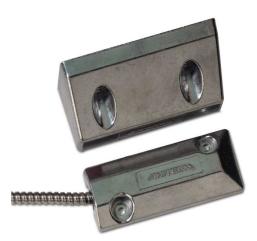

## Magnetic Contact, Floor Mount

DC108

The Aritech DC108 serie overhead door magnetic contact is for use in the rigorous environments of commercial and industrial installations. The floor mount units are constructed with a low profile heavy cast aluminium housing.

## Ordering Information

DC108

Magnetic Contact, Floor Mount

- · Miniature, low-profile design
- Stainless steel armored cable for added security, reliability
- Wide working gap for overhead doors
- Small size less likely to be damaged by forklifts
- · Tamper loop provided
- · Built-in resistors available to special order