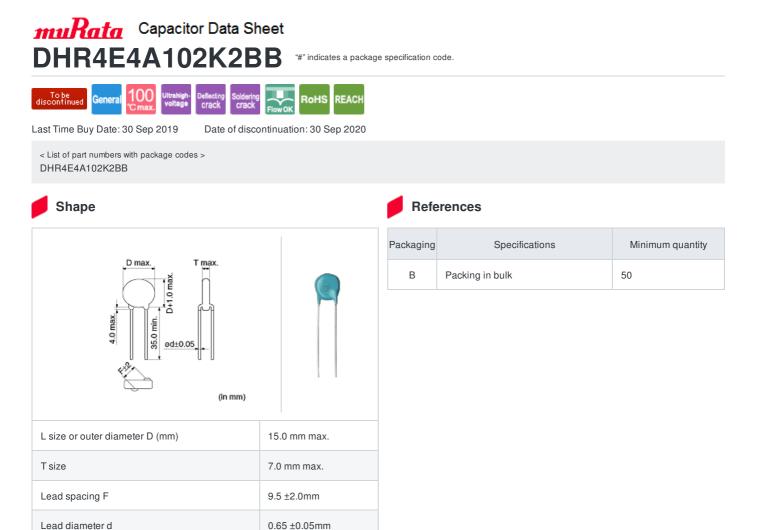

## Specifications

Paint dripping e

| Capacitance                                      | 1000pF±10%       |
|--------------------------------------------------|------------------|
| Rated voltage                                    | 10kVdc           |
| Temperature characteristics (complied standard)  | ZM(JIS)          |
| Temperature coefficient                          | -4700±1000ppm/°C |
| Temperature range of temperature characteristics | 25 to 85°C       |
| Operating temperature range                      | -25 to 100°C     |

4.0mm max.

## 🔔 Attention

This datasheet is downloaded from the website of Murata Manufacturing Co., Ltd. Therefore, it's specifications are subject to change or our products in it may be discontinued without advance notice. Please check with our sales r