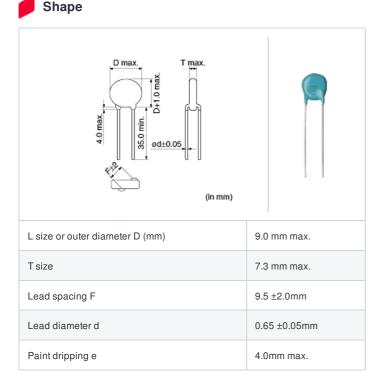

## Capacitor Data Sheet DHR4E4B221K2BB \*\* indicates a package specification code. Image: Stress and Stress an