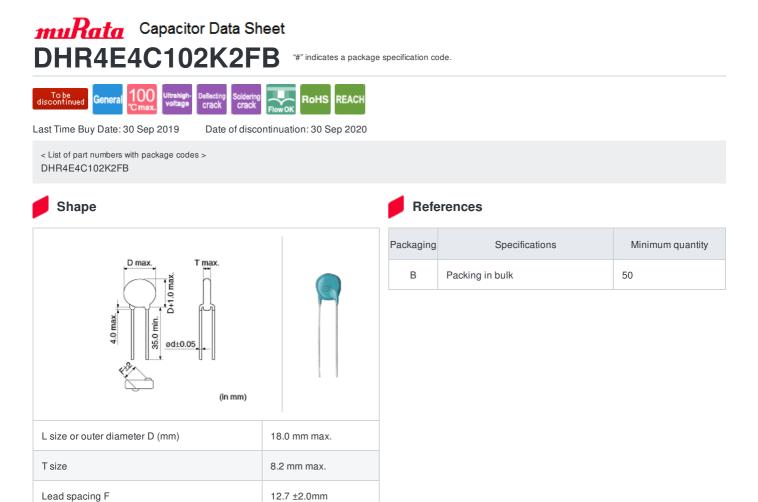

## Specifications

Lead diameter d

Paint dripping e

| Capacitance                                      | 1000pF ±10%      |
|--------------------------------------------------|------------------|
| Rated voltage                                    | 15kVdc           |
| Temperature characteristics (complied standard)  | ZM(JIS)          |
| Temperature coefficient                          | -4700±1000ppm/°C |
| Temperature range of temperature characteristics | 25 to 85°C       |
| Operating temperature range                      | -25 to 100°C     |

0.8 ±0.05mm

4.0mm max.