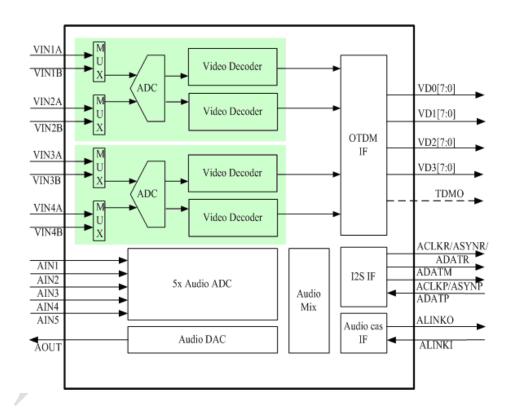

## 2. General Description

The DM5865 is a 4-channel video decoder which converts 4 channels of 6.5 MHz analog CVBS signals to 4 channels of digital 27 MHz CCIR656 signals. The DM5865 integrates two internal PLLs, and decodes 720H videos using the same (27MHz) external clock source. The DM5865 also features a patented fast switch function. With the fast switch function, the

DM5865 can decode up to 8 analog CVBS with little frame rate loss.

The DM5865 also includes five audio ADCs and one audio DAC. Audio cascade up to 16 channels is also supported.

### 2. Block Diagram

www.davicom.com.tw