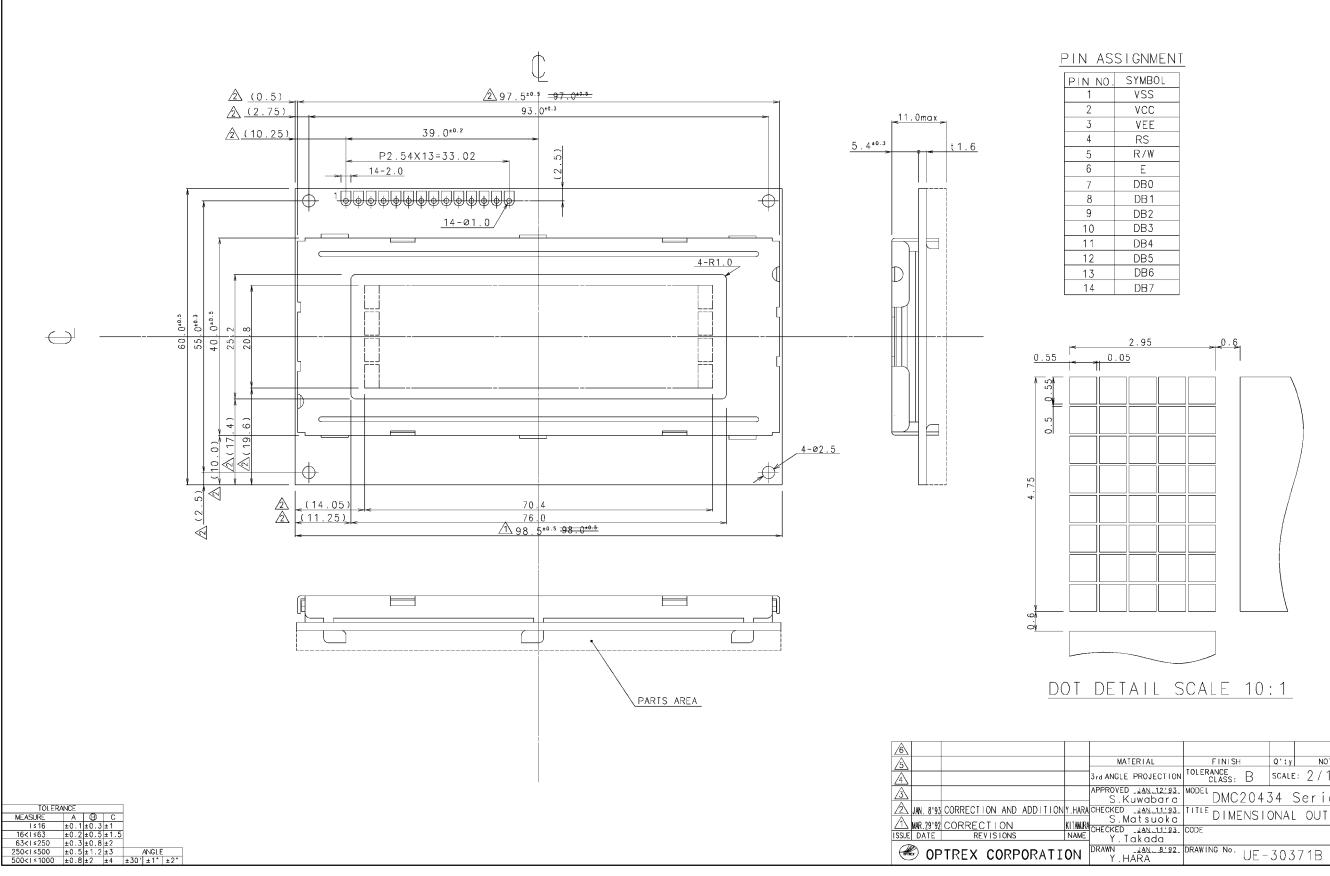

| I ASSIGNMENT                                       |                                  |                           |
|----------------------------------------------------|----------------------------------|---------------------------|
| NO.                                                | SYMBOL                           |                           |
| 1<br>2                                             | VSS<br>VCC                       |                           |
| 3                                                  | VEE                              |                           |
| 4                                                  | RS                               |                           |
| 5                                                  | R/W                              |                           |
| 6<br>7                                             | E                                |                           |
| / 8                                                | DB0<br>DB1                       |                           |
| 9                                                  | DB2                              |                           |
| 10                                                 | DB3                              |                           |
| 11                                                 | DB4                              |                           |
| 12<br>13                                           | DB5<br>DB6                       |                           |
| 14                                                 | DB7                              |                           |
|                                                    |                                  |                           |
|                                                    |                                  |                           |
|                                                    | 2.95                             | 0.6                       |
| 0.05                                               |                                  |                           |
|                                                    |                                  |                           |
|                                                    |                                  |                           |
|                                                    |                                  |                           |
|                                                    |                                  |                           |
|                                                    |                                  |                           |
|                                                    |                                  |                           |
|                                                    |                                  |                           |
|                                                    |                                  |                           |
|                                                    |                                  |                           |
|                                                    |                                  |                           |
|                                                    |                                  |                           |
|                                                    |                                  |                           |
|                                                    |                                  |                           |
|                                                    |                                  |                           |
|                                                    |                                  |                           |
|                                                    |                                  |                           |
|                                                    |                                  |                           |
| DF                                                 | TALLS                            | 5CALE 10:1                |
|                                                    |                                  |                           |
|                                                    |                                  |                           |
| 1                                                  |                                  |                           |
|                                                    | MATERIAL                         | FINISH Q'ty NOTE          |
| 3rd ANGLE PROJECTION TOLERANCE CLASS: B SCALE: 2/1 |                                  |                           |
| APPR0                                              | VED <u>JAN 12'93</u><br>Kuwabara | MODEL DMC20434 Series     |
| A CHECK                                            | ED <u>JAN 11'93</u><br>Matsuoka  | TITLE DIMENSIONAL OUTLINE |
| CHECK                                              | ED JAN 11-93.<br>Takada          | CODE                      |
| DRAWN                                              |                                  | DRAWING No. UF-30371B     |