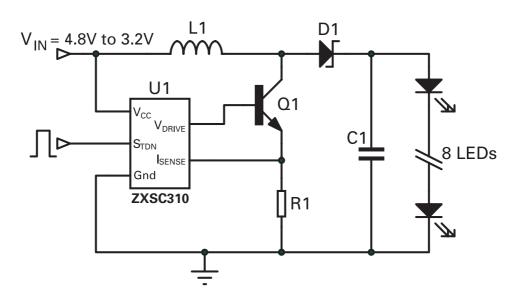

## Description

This solution is provided for an emergency light driving 8 white LEDs connected in series from a 4 cell input.

Figure 1 Schematic diagram

## **DN65**

| Reference | Part no.      | Value                        | Manufacturer | Contact details   |
|-----------|---------------|------------------------------|--------------|-------------------|
| U1        | ZXSC310E5     | LED driver                   | Zetex        | www.zetex.com     |
| Q1        | FMMT619       | 2A, Iow V <sub>CE(sat)</sub> | Zetex        | www.zetex.com     |
| D1        | ZHCS1000      | 1A, low V <sub>F</sub>       | Zetex        | www.zetex.com     |
| L1        | LPO2506OB-683 | 68μH, 0.4A                   | Coilcraft    | www.coilcraft.com |
| R1        | Generic       | 82m $\Omega$                 | Generic      | NA                |
| C1        | Generic       | 2.2μF                        | Generic      | NA                |
| LED1      | NSPW500BS     | White LED                    | Nichia       | www.nichia.com    |