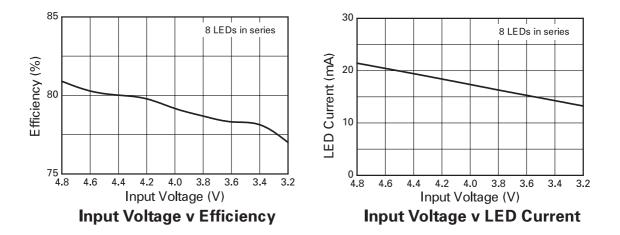

## Description

This solution is provided for an emergency light driving 8 white LEDs connected in series from a 4 cell input.

Figure 1 Schematic diagram