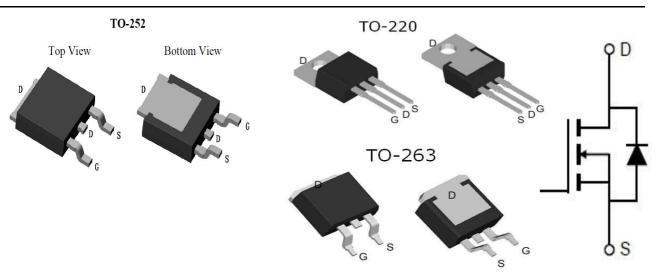

### **Package Marking and Ordering Information**

| Part # | Marking | Package | Packing | Reel Size | Tape Width | Qty     |
|--------|---------|---------|---------|-----------|------------|---------|
| DP6580 | -       | TO-252  | Reel    | N/A       | N/A        | 2500pcs |
|        |         | TO-220  | Tube    | N/A       | N/A        | 50pcs   |
|        |         | TO-263  | Tube    | N/A       | N/A        | 50pcs   |