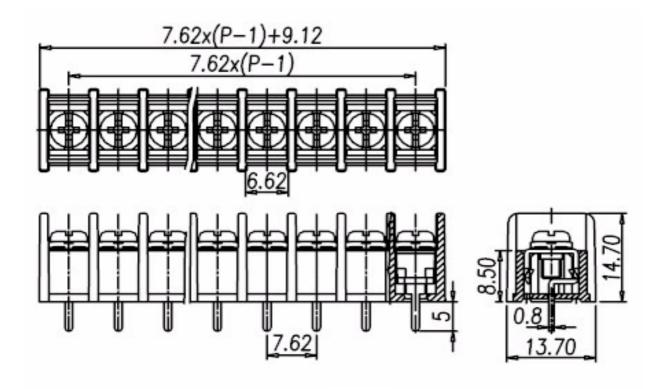

## Barrier Style / DT-25-B01X-XX

## **Specification / Accessory Explaination**

| Approval                     | Rated Voltage              | Rated Current | Pitch |
|------------------------------|----------------------------|---------------|-------|
| <b></b>                      | 300V                       | 10A           | 7.62  |
| Materials                    |                            |               |       |
| Plastic Housing              | PA6.6, UL94V-0,Black       |               |       |
| Terminal                     | Brass , 0.8t , Tin plated  |               |       |
| Screw                        | Steel , M3 , Nickel plated |               |       |
| Specifications               |                            |               |       |
| Working Temperature          | -40 ~ +1                   | 05            |       |
| Insulation withstand Voltage | AC2000V at 1 minute        |               |       |
| Insulation Resistance        | or more at DC500V          |               |       |
| Wire range                   | 22 ~14 AWG                 |               |       |
| Max.Torgue Value             | 8Kg / cm                   |               |       |