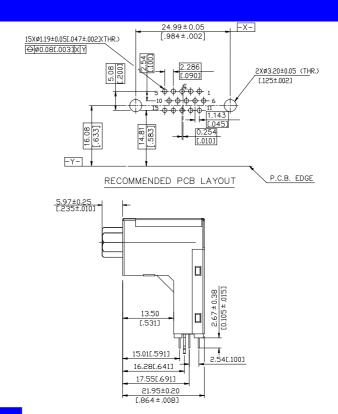

### **SPECIFICATIONS**

### Mechanical

Mating Force: 4.54kgf max. Unmating Force: 0.34kgf min.

Durability: 500 Cycles

### **Electrical**

Current Rating: 2A

Contact Resistance:  $35m\Omega$  max.

Dielectric Withstanding Voltage: 1000V AC/1min min.

Insulation Resistance: 5000MΩ min.

## **Physical**

Housing: Thermoplastic, UL 94V-0 rated in Blue 661C Color

Contact: Copper alloy

**Plating:** See "ORDERING INFORMATION" **Operating Temperature:** -55 $^{\circ}$ C to +105 $^{\circ}$ C

### **D-SUB Connector**

DV Series Right Angle High Rise Type, T/H 2.286mm [.090"] Pitch 15 Pin



### **DRAWING**





# ORDERING INFORMATION