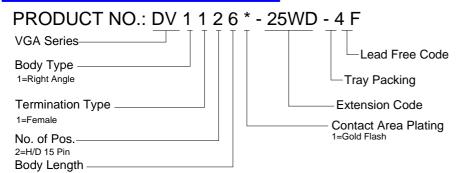

### **SPECIFICATIONS**

### Mechanical

Mating Force: 4.54kgf max. Unmating Force: 0.34kgf min.

Durability: 500 Cycles

### **Electrical**

Current Rating: 2A

Contact Resistance:  $35m\Omega$  max.

Dielectric Withstanding Voltage: 1000V AC/1min min.

Insulation Resistance: 5000MΩ min.

## **Physical**

Housing: Thermoplastic, UL 94V-0 rated in Blue 661C Color

Contact: Copper alloy

**Plating:** See "ORDERING INFORMATION" **Operating Temperature:** -55 $^{\circ}$ C to +105 $^{\circ}$ C

### **D-SUB Connector**

DV Series Right Angle High Rise Type, T/H 2.286mm [.090"] Pitch 15 Pin



### **DRAWING**





# ORDERING INFORMATION