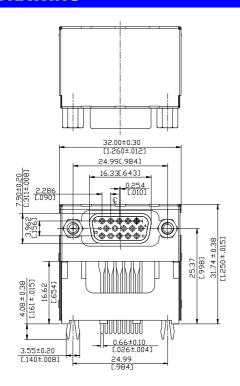

### **SPECIFICATIONS**

### Mechanical

Mating Force: 4.54kgf max. Unmating Force: 0.34kgf min.

Durability: 500 Cycles

### **Electrical**

Current Rating: 2A

Contact Resistance:  $35m\Omega$  max.

Dielectric Withstanding Voltage: 1000V AC/1min min.

Insulation Resistance: 5000MΩ min.

## **Physical**

Housing: Thermoplastic, UL 94V-0 rated in Blue 661C Color

Contact: Copper alloy

**Plating:** See "ORDERING INFORMATION" **Operating Temperature:** -55 $^{\circ}$ C to +105 $^{\circ}$ C

### **D-SUB Connector**

DV Series Right Angle High Rise Type, T/H 2.286mm [.090"] Pitch 15 Pin



### **DRAWING**





# ORDERING INFORMATION