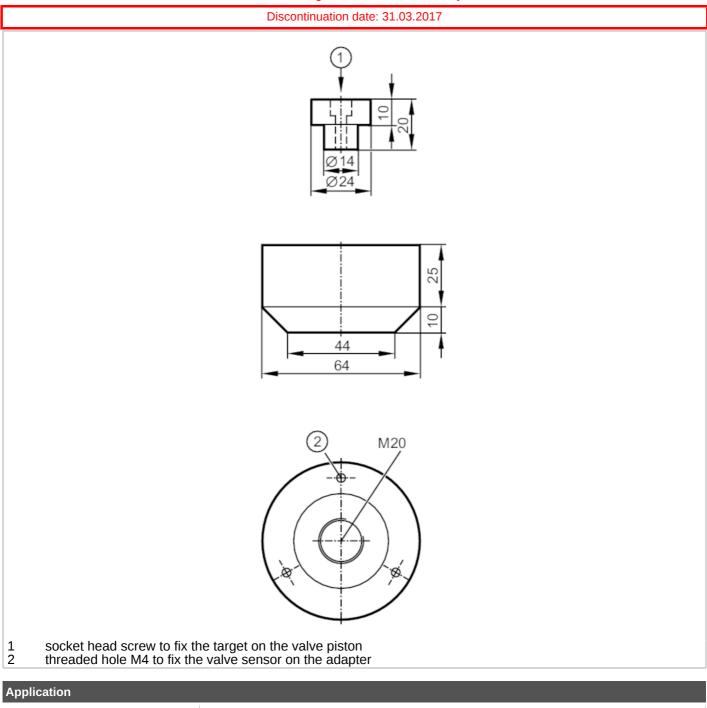

## E12009

## Mounting adapter for position sensors used on rising stem valves

ADAPTER VALVIS\_06

| Design                 |      | for Georg Fischer diaphragm valve Diastar with mounting kit M12 |  |
|------------------------|------|-----------------------------------------------------------------|--|
| Mechanical data        |      |                                                                 |  |
| Weight                 | [g]  | 150                                                             |  |
| Dimensions             | [mm] | Ø 64                                                            |  |
| Material               |      | Adapter: POM; Target: stainless steel                           |  |
| Accessories            |      |                                                                 |  |
| Accessories (supplied) |      | socket head screw: 1 x M5                                       |  |