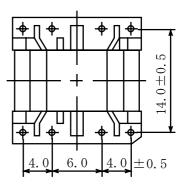

## Type: ERH1717

### Product Description

- 17.5×17.2mm Max.(L×W), 17.0mm Max. Height.
- In addition to the typical versions of parameters shown here, custom designs are available to meet your exact requirements.



#### **♦** Feature

- Max. Operating frequency 500kHz. Max. Operating power 12.0W(500kHz)
- Ideally used in Switching power supply etc.
- · RoHS Compliance

#### Dimensions (mm)





# Schematics (Bottom)



"S" is winding start

#### **♦** Specification

| Sample No. | Inductance (5-6)<br>1kHz/1V | D.C.R.<br>(5-6) | Hi-pot<br>Winding-winding<br>(50/60Hz) |
|------------|-----------------------------|-----------------|----------------------------------------|
| 4380-T015  | 1.69mH ± 25%                | 3.75Ω Max.      | AC 2000Vrms/1min.                      |