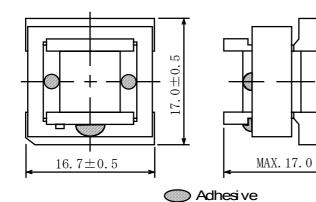

## Type: ERH1717

### Product Description

- 17.5×17.2mm Max.(L×W), 17.0mm Max. Height.
- In addition to the typical versions of parameters shown here, custom designs are available to meet your exact requirements.



#### **♦** Feature

- Max. Operating frequency 500kHz. Max. Operating power 12.0W(500kHz)
- Ideally used in Switching power supply etc.
- · RoHS Compliance

#### Dimensions (mm)





# Schematics (Bottom)



"S" is winding start

#### **♦** Specification

| Sample No. | Inductance (5-6)<br>1kHz/1V | D.C.R.<br>(5-6) | Hi-pot<br>Winding-winding<br>(50/60Hz) |
|------------|-----------------------------|-----------------|----------------------------------------|
| 4380-T015  | 1.69mH ± 25%                | 3.75Ω Max.      | AC 2000Vrms/1min.                      |