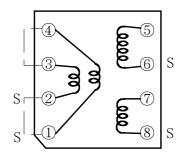

## Type: ERH1717

### Product Description

- 17.5×17.2mm Max.(L×W), 17.0mm Max. Height.
- In addition to the typical versions of parameters shown here, custom designs are available to meet your exact requirements.



#### **♦** Feature

- Max. Operating frequency 500kHz. Max. Operating power 12.0W(500kHz)
- Ideally used in Switching power supply etc.
- · RoHS Compliance

#### Dimensions (mm)





# Schematics (Bottom)



"S" is winding start

#### **♦** Specification

| Sample No. | Inductance (5-6)<br>1kHz/1V | D.C.R.<br>(5-6) | Hi-pot<br>Winding-winding<br>(50/60Hz) |
|------------|-----------------------------|-----------------|----------------------------------------|
| 4380-T015  | 1.69mH ± 25%                | 3.75Ω Max.      | AC 2000Vrms/1min.                      |