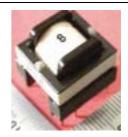

### Product Description

- 17.5×17.2mm Max.(L×W), 17.0mm Max. Height.
- In addition to the typical versions of parameters shown here, custom designs are available to meet your exact requirements.