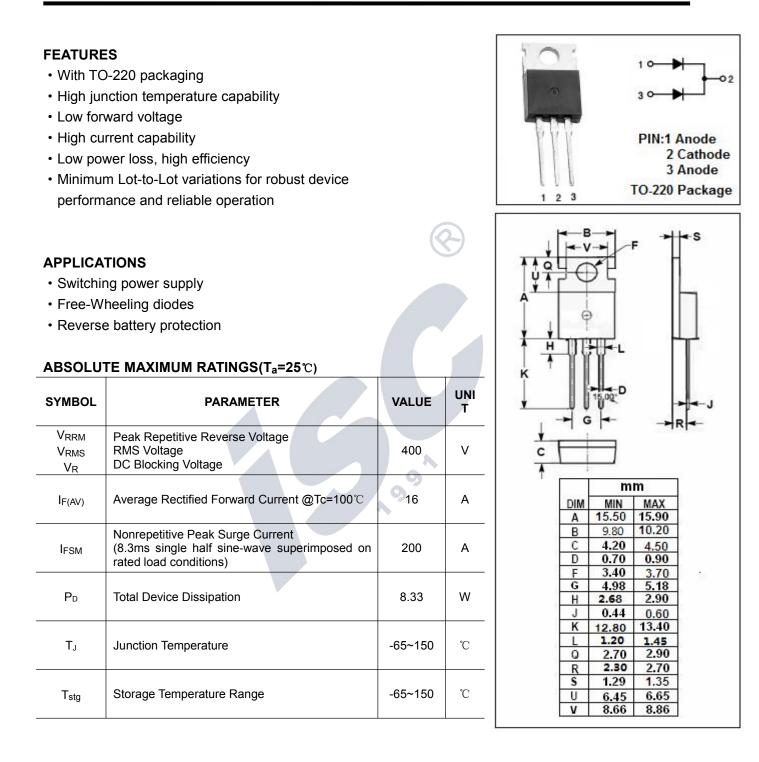

### INCHANGE SEMICONDUCTOR



### **Fast Rectifier**

# FEP16GT



# **F**ast Rectifier

# FEP16GT

#### THERMAL CHARACTERISTICS

| SYMBOL              | PARAMETER                            | MAX | UNIT         |
|---------------------|--------------------------------------|-----|--------------|
| R <sub>th j-c</sub> | Thermal Resistance, Junction to Case | 15  | °C <b>/W</b> |

#### ELECTRICAL CHARACTERISTICS (Pulse Test: Pulse Width=300 µ s,Duty Cycle≤1%)

| SYMBOL         | PARAMETER                             | CONDITIONS                                                  | МАХ       | UNIT |
|----------------|---------------------------------------|-------------------------------------------------------------|-----------|------|
| VF             | Maximum Instantaneous Forward Voltage | IF=8A                                                       |