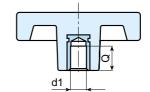

# MAIN INSERT:

Zinc plated steel blind bored bush with H7 tolerance.

## **SPECIAL REQUESTS:**

- It is possible to supply the inserts with d1 diameter by customer design, on request and for quantities.
- It is possible to supply the inserts in different materials, on request and for quantities.
- It is possible to supply colours as shown in the table at page 22, on request and for quantities.

| Art.        | D  | Н    | d  | С  | m  | dm | d1 H7 | Q  | Weight (gr) |
|-------------|----|------|----|----|----|----|-------|----|-------------|
| G792-50 D08 | 50 | 30,5 | 22 | 15 | 15 | 12 | 8     | 20 | 62          |
| G792-66 D05 | 65 | 30   | 22 | 15 | 15 | 12 | 05 H9 | 20 | 80          |
| G792-66 D12 | 65 | 30   | 22 | 15 | 15 | 12 | 12    | 20 | 75          |

It's possible to increase the hole, by boring, until dm.