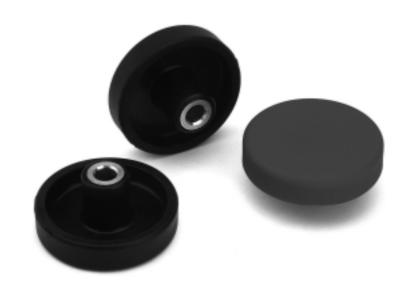

# CYLINDRICAL HANDWHEEL WITH SMOOTH HOLE INSERT

## MATERIAL:

Reinforced polyamide. Oils and greases resistant.

#### SURFACE:

Satin.

#### COLOUR:

Black (RAL 9011).

# MAIN INSERT:

Zinc plated steel blind bored bush with H7 tolerance.