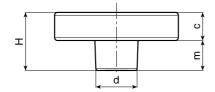

| Art.        | D  | Н    | d  | С  | m  | dm | d1 H7 | Q  | Weight (gr) |
|-------------|----|------|----|----|----|----|-------|----|-------------|
| G792-50 D08 | 50 | 30,5 | 22 | 15 | 15 | 12 | 8     | 20 | 62          |
| G792-66 D05 | 65 | 30   | 22 | 15 | 15 | 12 | 05 H9 | 20 | 80          |
| G792-66 D12 | 65 | 30   | 22 | 15 | 15 | 12 | 12    | 20 | 75          |