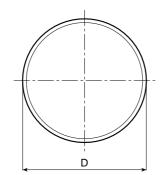

| Art.        | D  | Н    | d  | С  | m  | dm | d1 H7 | Q  | Weight (gr) |
|-------------|----|------|----|----|----|----|-------|----|-------------|
| G792-50 D08 | 50 | 30,5 | 22 | 15 | 15 | 12 | 8     | 20 | 62          |
| G792-66 D05 | 65 | 30   | 22 | 15 | 15 | 12 | 05 H9 | 20 | 80          |
| G792-66 D12 | 65 | 30   | 22 | 15 | 15 | 12 | 12    | 20 | 75          |