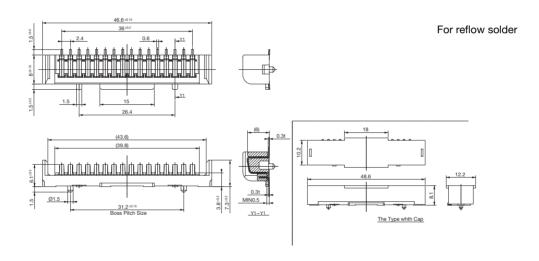

-------|-----------------------|
| Total Insertion Force   | 12.54N (1.28kgf) max. |
| Overall Rebound Force   | 12.54N (1.28kgf) max. |
| Using Temperature Range | −30~+85°C             |

# MATERIAL & FINISH

| C       | Component Parts | Material     | Finish       |
|---------|-----------------|--------------|--------------|
| CAM-G79 | Housing         | PPS resin    | (Black)      |
|         | Contact         | Copper Alloy | Gold plating |
|         | Сар             | SPS resin    | (Black)      |
| CAM-G80 | Housing         | PBT resin    | (Black)      |
|         | Contact         | Copper Alloy | Gold plating |

# Delivery Form

 CAM-G79
 CAM-G80

 Packing Form
 Tray
 Tray

 Number of Standard Storage
 With cap, 50/Tray, Without cap 115/Tray
 75/Tray

# DIMENSIONS

## CAM-G79



## CAM-G80