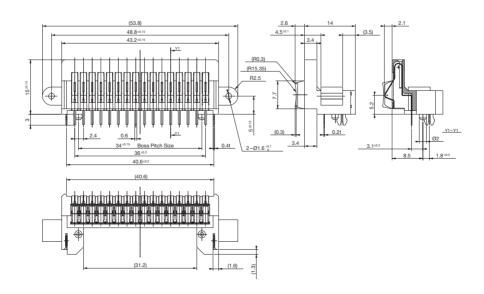

-----------------|
| Total Insertion Force   | 12.54N (1.28kgf) max. |
| Overall Rebound Force   | 12.54N (1.28kgf) max. |
| Using Temperature Range | −30~+85°C             |

# MATERIAL & FINISH

| C       | Component Parts | Material     | Finish       |
|---------|-----------------|--------------|--------------|
| CAM-G79 | Housing         | PPS resin    | (Black)      |
|         | Contact         | Copper Alloy | Gold plating |
|         | Сар             | SPS resin    | (Black)      |
| CAM-G80 | Housing         | PBT resin    | (Black)      |
|         | Contact         | Copper Alloy | Gold plating |

# Delivery Form

 CAM-G79
 CAM-G80

 Packing Form
 Tray
 Tray

 Number of Standard Storage
 With cap, 50/Tray, Without cap 115/Tray
 75/Tray

# DIMENSIONS

## CAM-G79



## CAM-G80