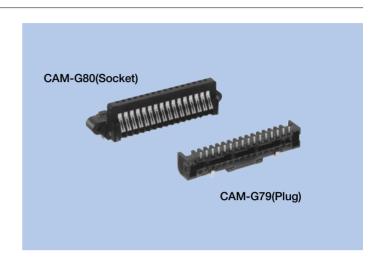

# Detach Connectors CAM-G79 · G80

Connectors

## OUTLINE

- These are 16-pole connectors used for attaching and removing the operation panel to and from the unit.
- 2. The coupling configuration allows rotation coupling and horizontal mounting.
- www.DataSheet 3. The plug supports automatic mounting, so is available with a cap to prevent flux from sticking during soldering.
  - 4. The L-type socket supports dip soldering.

## **HOW TO ORDER**

1. CAM-G79(Plug)

<u>G79</u>-016-020-AGGAH-<u></u>

1 Series No.(G79)

2 Specification partition

(None: Correspond to reflow with cap) (-1: Correspond to handwork without cap)

2. CAM-G80(Socket)

<u>G80</u>-016-020-AGAAB

1 Series No.(G80)