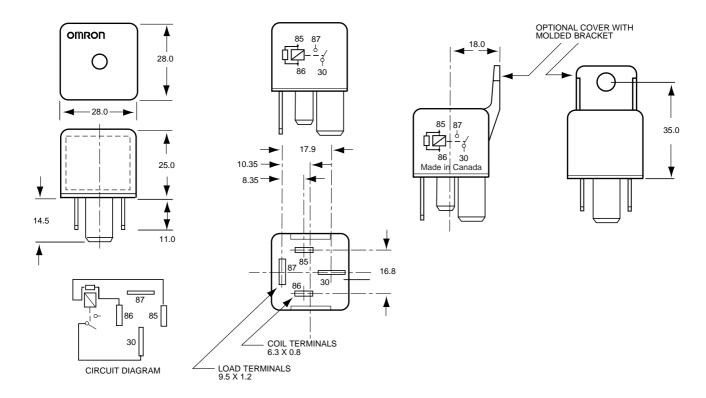

#### **Dimensions**

(All dimensions in mm)

Cat. No. C-G8JE-002 In the interest of product improvement, specifications are subject to change without notice.