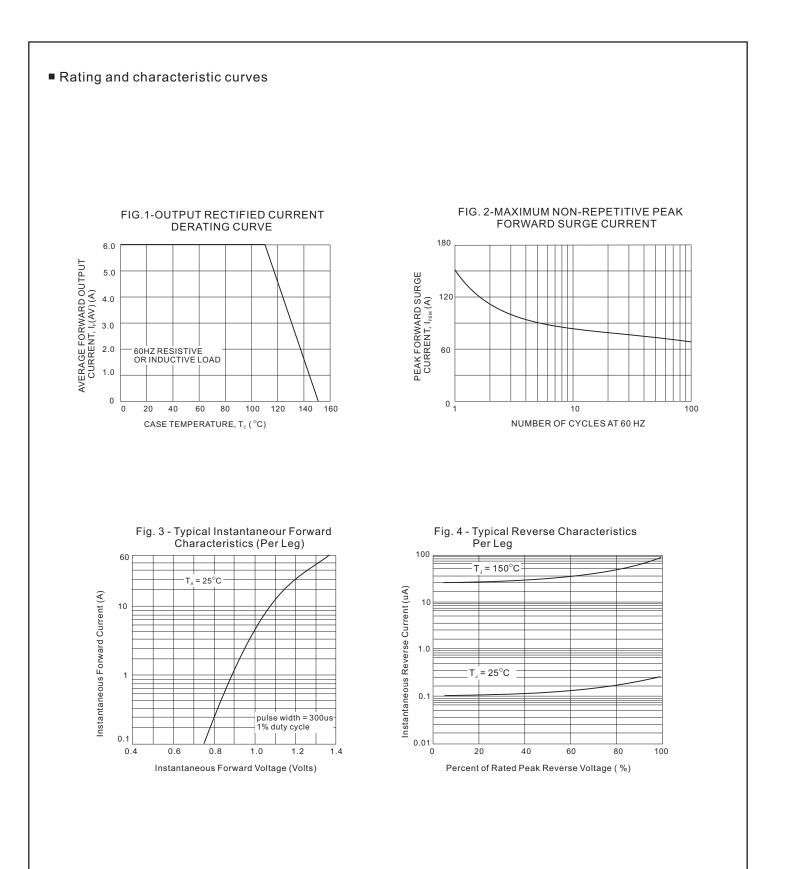

# **GBJ6005 THRU GBJ610**

### 6A Miniature Glass Passivated Single-Phase Bridge Rectifiers





## GBJ6005 THRU GBJ610

### 6A Miniature Glass Passivated Single-Phase Bridge Rectifiers





# GBJ6005 THRU GBJ610

#### 6A Miniature Glass Passivated Single-Phase Bridge Rectifiers

- CITC reserves the right to make changes to this document and its products and specifications at any time without notice.
- Customers should obtain and confirm the latest product information and specifications before final design, purchase or use.
- CITC makes no warranty, representation or guarantee regarding the suitability of its products for any particular purpose, nor does CITC assume any liability for application assistance or customer product design.
- CITC does not warrant or accept any liability with products which are purchased or used for any unintended or unauthorized application.
- No license is granted by implication or otherwise under any intellectual property rights of CITC.
- CIT