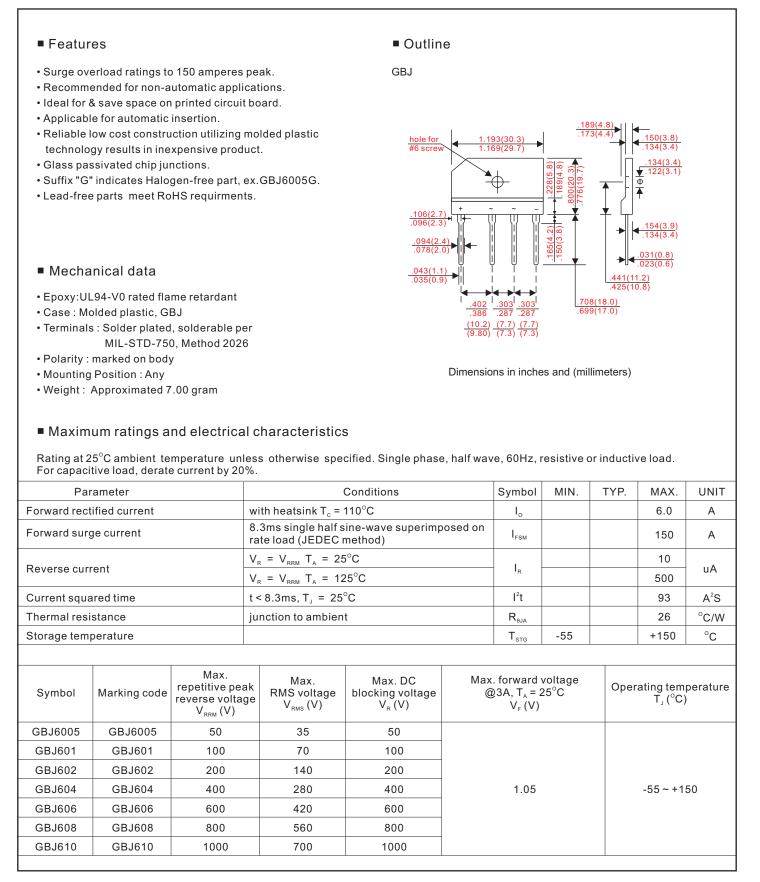

# **GBJ6005 THRU GBJ610**

### 6A Miniature Glass Passivated Single-Phase Bridge Rectifiers





## GBJ6005 THRU GBJ610

### 6A Miniature Glass Passivated Single-Phase Bridge Rectifiers





# GBJ6005 THRU GBJ610

#### 6A Miniature Glass Passivated Single-Phase Bridge Rectifiers

- CITC reserves the right to make changes to this document and its products and specifications at any time without notice.
- Customers should obtain and confirm the latest product information and specifications before final design, purchase or use.
- CITC makes no warranty, representation or guarantee regarding the suitability of its products for any particular purpose, nor does CITC assume any liability for application assistance or customer product design.
- CITC does not warrant or accept any liability with products which are purchased or used for any unintended or unauthorized application.
- No licens