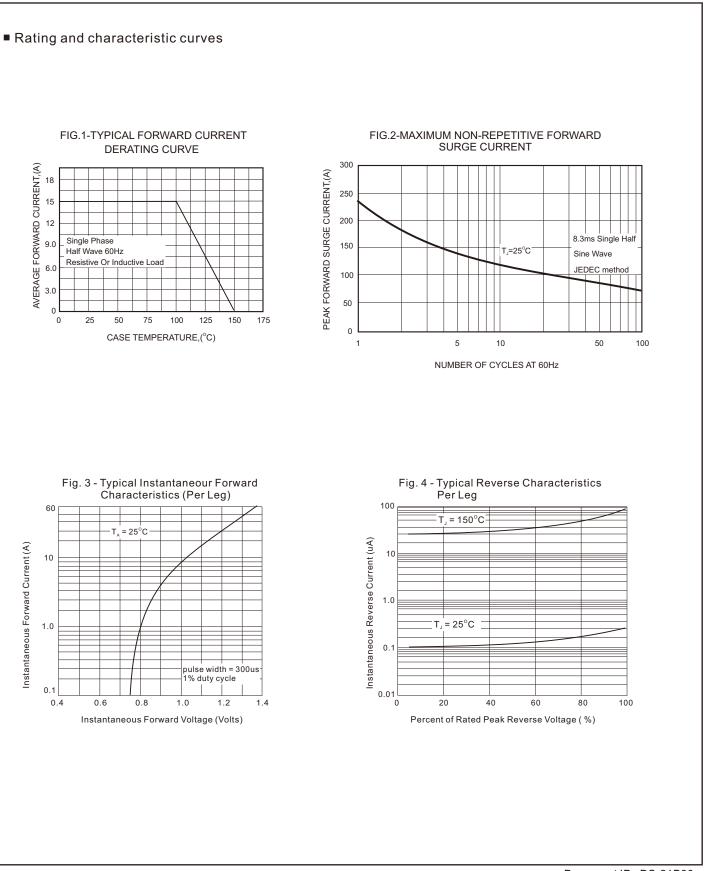

# **GBU15005 Series**

### 15A Miniature Glass Passivated Single-Phase Bridge Rectifiers





## **GBU15005 Series**

## 15A Miniature Glass Passivated Single-Phase Bridge Rectifiers





#### 15A Miniature Glass Passivated Single-Phase Bridge Rectifiers

#### Ordering/Packing information

|              | Part number     | Case | Q'TY/Box (PCS) | Q'TY/Carton (PCS) |
|--------------|-----------------|------|----------------|-------------------|
| Halogen      | GBU2005 Series  | GBU  | 300            | 3000              |
| Halogen free | GBU2005G Series |      |                |                   |

Notes: 1. For packaging details please reference our website at http://www.citcorp.com.tw/tchinese/products/index.php

- CITC reserves the right to make changes to this document and its products and specifications at any time without notice.
- Customers should obtain and confirm the latest product information and specifications before final design, purchase or use.
- CITC m