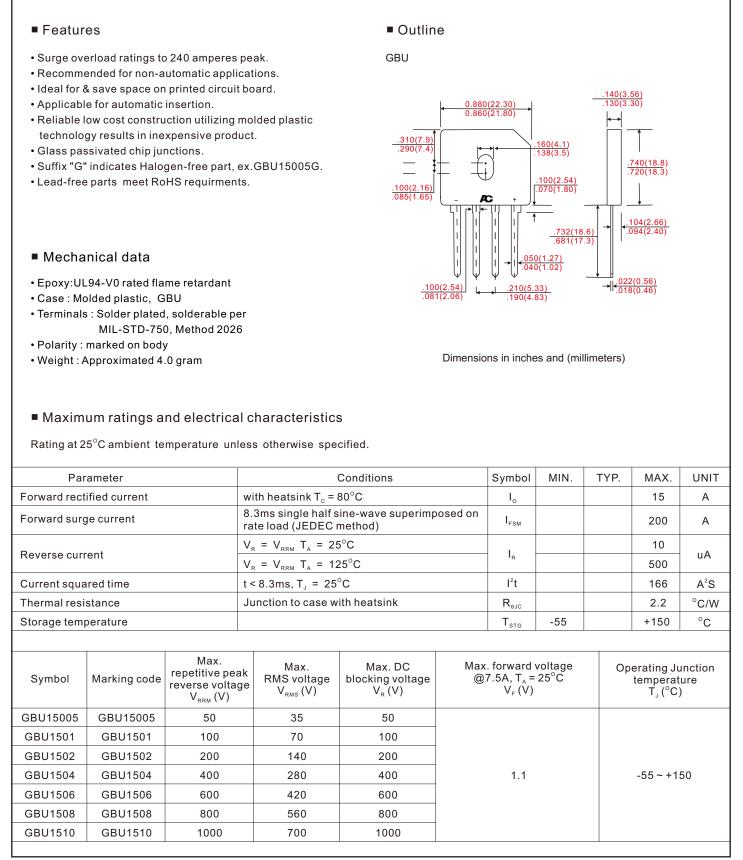

# **GBU15005 Series**

### 15A Miniature Glass Passivated Single-Phase Bridge Rectifiers





## **GBU15005 Series**

## 15A Miniature Glass Passivated Single-Phase Bridge Rectifiers





#### 15A Miniature Glass Passivated Single-Phase Bridge Rectifiers

#### Ordering/Packing information

|              | Part number     | Case | Q'TY/Box (PCS) | Q'TY/Carton (PCS) |
|--------------|-----------------|------|----------------|-------------------|
| Halogen      | GBU2005 Series  | GBU  | 300            | 3000              |
| Halogen free | GBU2005G Series |      |                |                   |

Notes: 1. For packaging details please reference our website at http://www.citcorp.com.tw/tchinese/products/index.php

- CITC reserves the right to make changes to this document and its products and specifications at any time without notice.
- Customers should obtain and confirm th