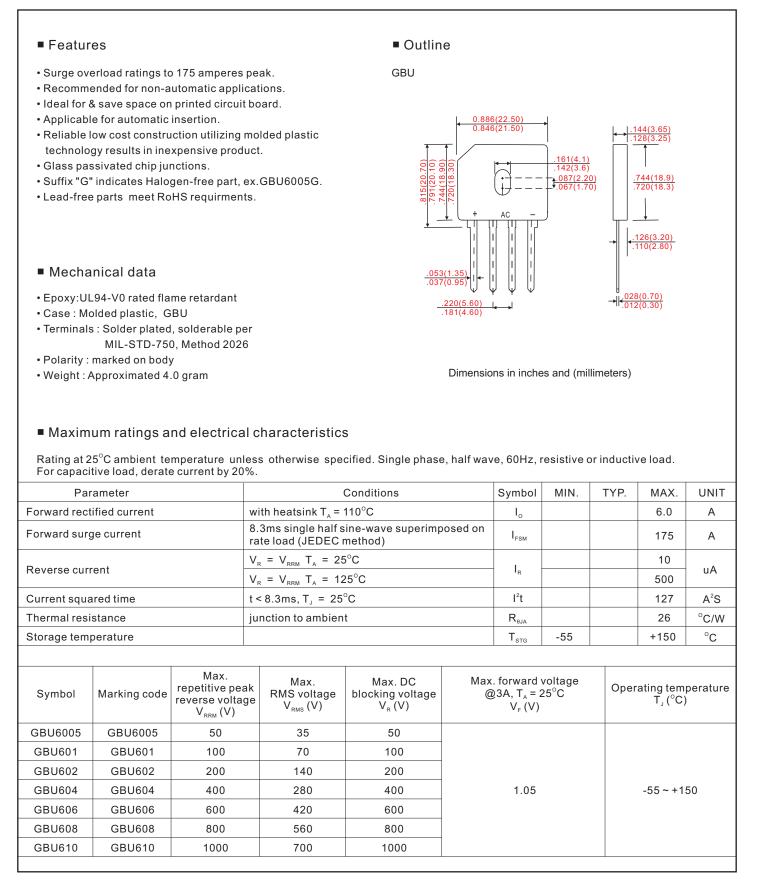

# GBU6005 THRU GBU610

### 6A Miniature Glass Passivated Single-Phase Bridge Rectifiers

### GBU6005 THRU GBU610

#### 6A Miniature Glass Passivated Single-Phase Bridge Rectifiers

- CITC reserves the right to make changes to this document and its products and specifications at any time without notice.
- Customers should obtain and confirm the latest product information and specifications before final design, purchase or use.
- CITC makes no warranty, representation or guarantee regarding the suitability of its products for any particular purpose, nor does CITC assume any liability for application assistance or customer product design.
- CITC does not warrant or accept any liability with products which are purchased or used for any unintended or unauthorized application.
- No license is granted by implication or otherwise under any intellectual property rights of CITC.
- CITC products are not authorized for use as critical components in life support devices or systems without express written approval of CITC.