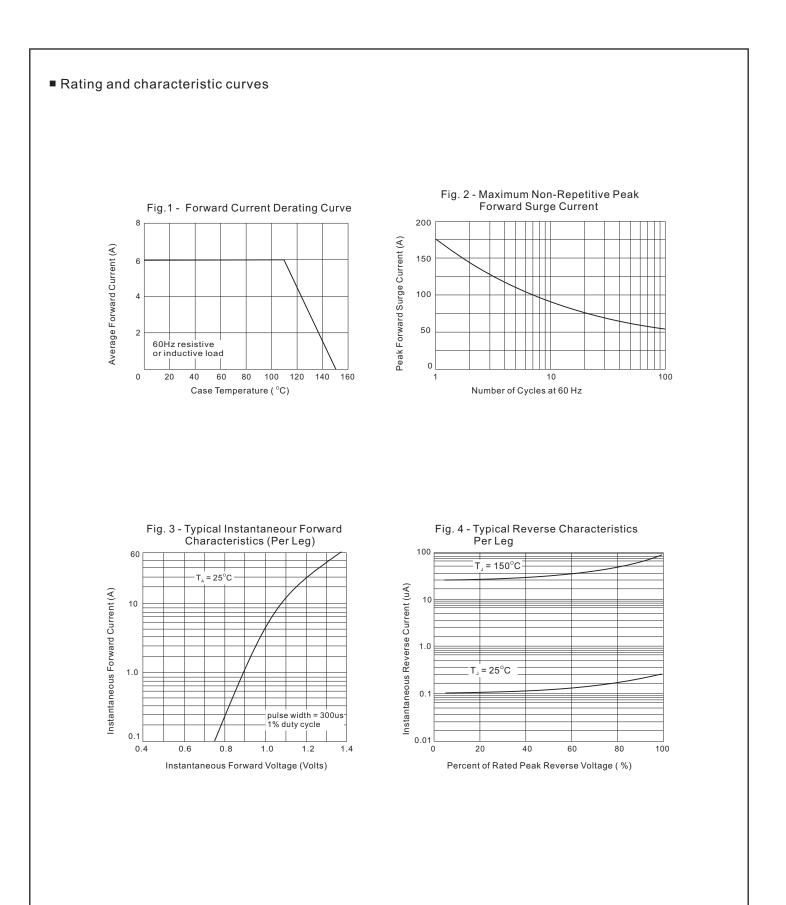

# GBU6005 THRU GBU610

### 6A Miniature Glass Passivated Single-Phase Bridge Rectifiers

### GBU6005 THRU GBU610

#### 6A Miniature Glass Passivated Single-Phase Bridge Rectifiers

- CITC reserves the right to make changes to this document and its products and specifications at any time without notice.
- Customers should obtain and confirm the latest product information and specifications before final design, purchase or use.
- CITC makes no warranty, representation or guarantee regarding the suitability of its products for any particular purpose, nor does CITC assume any liability for application assistance or customer product design.
- CITC does not warrant or accept any liability with products which are purchased or used for any unintended or unauthorized application.
- No license is granted by implication or otherwise under any intellectual property rights of CITC.
- CITC products are not authorized for use as critical components in life support devices or systems without express written approval of CITC.