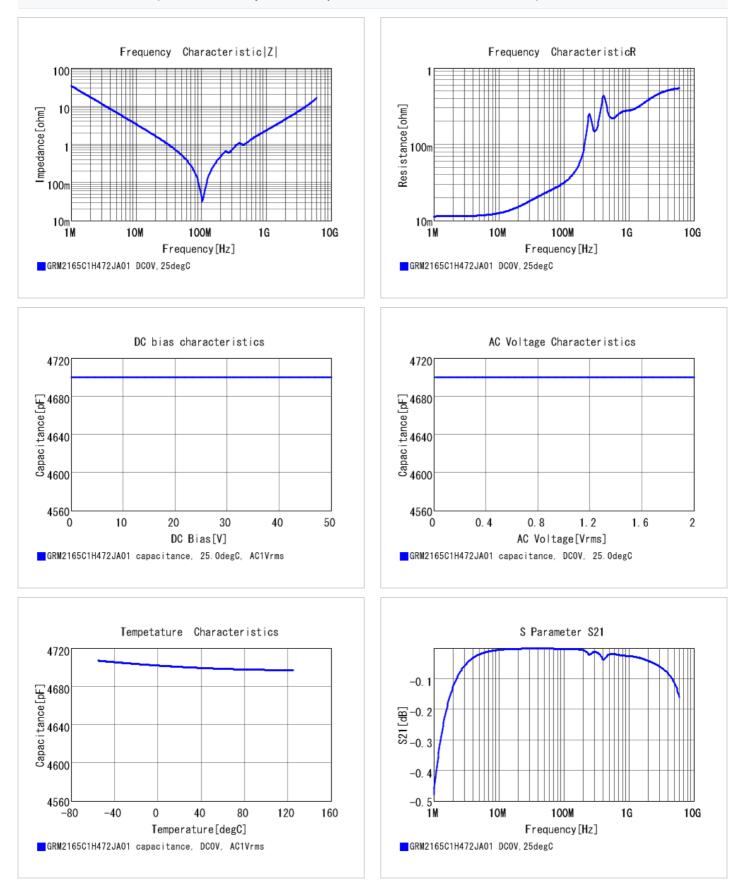

#### Chart of characteristic data (The charts below may show another part number which shares its characteristics.)

2 of 2