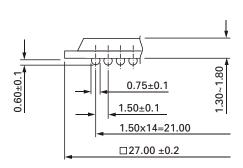

# Specifications

Insulation Resistance: 1,000M min. at 100V DC Dielectric Withstanding Voltage: 100V AC for 1 minute Contact Resistance: 1 max. at 10mA/20mV max.

Operating Temperature Range: -40°C to +150°C Mating Cycles:

10,000 insertions min.

Pin Count: Contact Force: 225 contact pins 25g to 35g per individual

contact pin

## Materials and Finish

Housing: Polyetherimide (PEI), glass-filled

Contacts: Beryllium Copper (BeCu)

Plating: Gold over Nickel





#### **Outline Socket Dimensions**





# Matching IC Dimensions



## Recommended PC Board Layout

IC264-22501-1-\*\*-\*\*

Top View from Socket