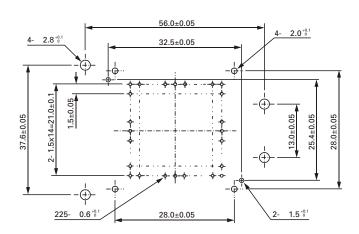

# Specifications

Insulation Resistance: 1,000M min. at 100V DC Dielectric Withstanding Voltage: 100V AC for 1 minute Contact Resistance: 1 max. at 10mA/20mV max.

Operating Temperature Range: -40°C to +150°C Mating Cycles:

10,000 insertions min.

Pin Count: Contact Force: 225 contact pins 25g to 35g per individual

contact pin

## Materials and Finish

Housing: Polyetherimide (PEI), glass-filled

Contacts: Beryllium Copper (BeCu)

Plating: Gold over Nickel





#### **Outline Socket Dimensions**





# Matching IC Dimensions



## Recommended PC Board Layout

IC264-22501-1-\*\*-\*\*

Top View from Socket