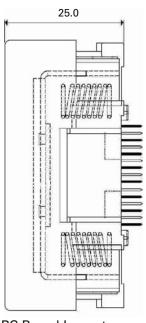

# Specifications

Insulation Resistance: 1,000M min. at 100V DC Dielectric Withstanding Voltage: 100V AC for 1 minute Contact Resistance: 1 max. at 10mA/20mV max.

Operating Temperature Range: -40°C to +150°C Mating Cycles:

10,000 insertions min.

Pin Count: Contact Force: 225 contact pins 25g to 35g per individual

contact pin

## Materials and Finish

Housing: Polyetherimide (PEI), glass-filled

Contacts: Beryllium Copper (BeCu)

Plating: Gold over Nickel





#### **Outline Socket Dimensions**





# Matching IC Dimensions



## Recommended PC Board Layout

IC264-22501-1-\*\*-\*\*

Top View from Socket