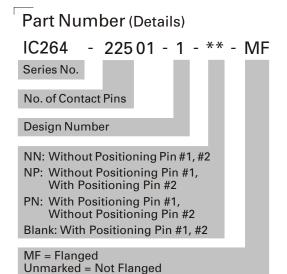

# Specifications

Insulation Resistance: 1,000M min. at 100V DC Dielectric Withstanding Voltage: 100V AC for 1 minute Contact Resistance: 1 max. at 10mA/20mV max.

Operating Temperature Range: -40°C to +150°C Mating Cycles:

10,000 insertions min.

Pin Count: Contact Force: 225 contact pins 25g to 35g per individual

contact pin

## Materials and Finish

Housing: Polyetherimide (PEI), glass-filled

Contacts: Beryllium Copper (BeCu)

Plating: Gold over Nickel





#### **Outline Socket Dimensions**





# Matching IC Dimensions



## Recommended PC Board Layout

IC264-22501-1-\*\*-\*\*

Top View from Socket