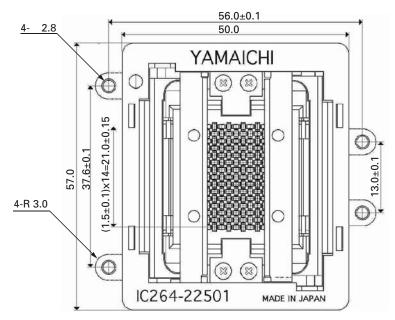

# Specifications

Insulation Resistance: 1,000M min. at 100V DC Dielectric Withstanding Voltage: 100V AC for 1 minute Contact Resistance: 1 max. at 10mA/20mV max.

Operating Temperature Range: -40°C to +150°C Mating Cycles:

10,000 insertions min.

Pin Count: Contact Force: 225 contact pins 25g to 35g per individual

contact pin

## Materials and Finish

Housing: Polyetherimide (PEI), glass-filled

Contacts: Beryllium Copper (BeCu)

Plating: Gold over Nickel





#### **Outline Socket Dimensions**





# Matching IC Dimensions



## Recommended PC Board Layout

IC264-22501-1-\*\*-\*\*

Top View from Socket