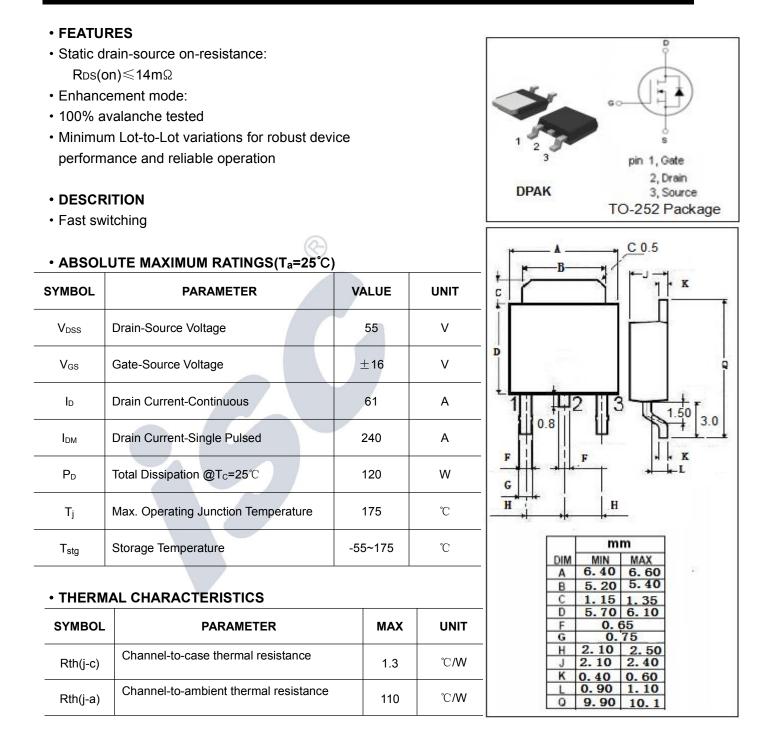

### INCHANGE SEMICONDUCTOR

# isc N-Channel MOSFET Transistor

## IRLR3915, IIRLR3915





## isc N-Channel MOSFET Transistor

### IRLR3915, IIRLR3915

#### ELECTRICAL CHARACTERISTICS

T<sub>c</sub>=25℃ unless otherwise specified

| SYMBOL               | PARAMETER                      | CONDITIONS                                   | MIN | ТҮР | МАХ  | UNIT |
|----------------------|--------------------------------|----------------------------------------------|-----|-----|------|------|
| BV <sub>DSS</sub>    | Drain-Source Breakdown Voltage | V <sub>GS</sub> =0V; I <sub>D</sub> =250 μ A | 55  |     |      | V    |
| V <sub>GS</sub> (th) | Gate Threshold Voltage         | VDS=VGS; I <sub>D</sub> =250 µ A             | 1   |     | 3    | V    |
| R <sub>DS(on)</sub>  | Drain-Source On-Resistance     | V <sub>GS</sub> =10V; I <sub>D</sub> =30A    |     |     | 14   | mΩ   |
|