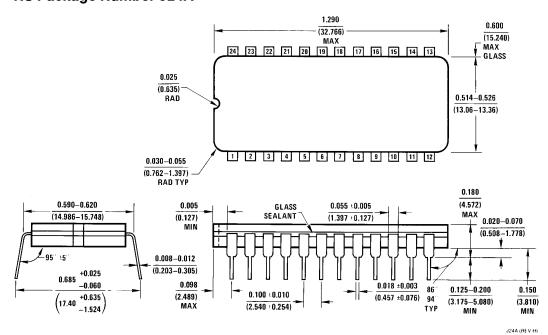

## 24 Lead Ceramic Dual-in-Line Package **NS Package Number J24A**

All dimensions are in inches (millimeters)