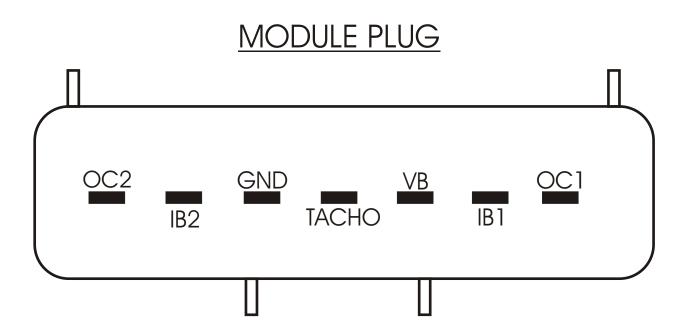

## MITSUBISHI J722T DUAL COIL IGNTION MODULE

www.datasheet4u.com

| PIN   | FUNCTION              | CONNECTIONS                       |
|-------|-----------------------|-----------------------------------|
| OC2   | COIL NEGATIVE2        | CONNECT TO COIL NEGATIVE 2ND COIL |
| IB2   | TRIGGER INPUT 2       | CONNECT TO HALTECH "DIG.OUT1"     |
| GND   | GROUND                | CONNECT TO CHASSIS                |
| TACHO | TACHO                 | CONNECT TO TACHO                  |
| VB    | SWITCHED + 12V SUPPLY | CONNECT TO SWITCHED + 12V         |
| IB1   | TRIGGER INPUT 1       | CONNECT TO HALTECH "IGN.OUT"      |
| OC1   | COIL NEGATIVE 1       | CONNECT TO COIL NEGATIVE 1ST COIL |