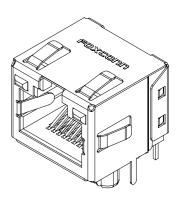

### Modular Jack

JM Series RJ45 1\*1 R/A, T/U,T/H Type W/LED 1.02mm [.040"] Pitch