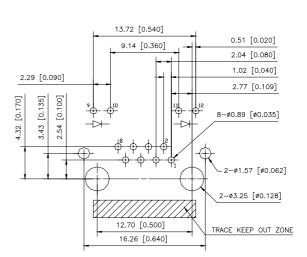

### **SPECIFICATIONS**

#### Mechanical

Mating Force: 4Pounds Max. Unmating Force: 4Pounds Max.

Durability: 1000 Cycles

**Electrical** 

Current Rating: 1.5A Max. Voltage Rating: 150 VAC

Dielectric Withstanding Voltage: 1000V Contact To Contact

1500V Contact To Shield

**Physical** 

Housing: Thermoplastic, UL 94V-0 Rated In Black Color

Contact: Copper Alloy Shell: Copper Alloy

**Operating Temperature:** 0 to +70

### Modular Jack

JM Series RJ45 1\*1 R/A, T/U,T/H Type W/LED 1.02mm [.040"] Pitch



# **DRAWING**





# ORDERING INFORMATION



| P/N             | LED 2               | LED 1                |
|-----------------|---------------------|----------------------|
|                 | 9 <del>+ +</del> 10 | 11 <del>+</del> + 12 |
| JM37115-L1FF-4F | YELLOW              | GREEN                |
|                 | $\rightarrow$       | <b>→</b>             |