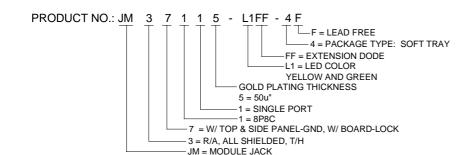

# ORDERING INFORMATION

| P/N             | LED 2               | LED 1                |
|-----------------|---------------------|----------------------|
|                 | 9 <del>+ +</del> 10 | 11 <del>+</del> + 12 |
| JM37115-L1FF-4F | YELLOW              | GREEN                |
|                 | $\rightarrow$       | <b>→</b>             |