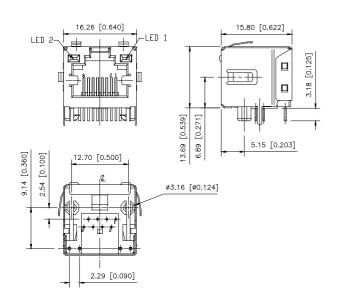

### **SPECIFICATIONS**

#### Mechanical

Mating Force: 4Pounds Max. Unmating Force: 4Pounds Max.

Durability: 1000 Cycles

**Electrical** 

Current Rating: 1.5A Max. Voltage Rating: 150 VAC

Dielectric Withstanding Voltage: 1000V Contact To Contact

1500V Contact To Shield

**Physical** 

Housing: Thermoplastic, UL 94V-0 Rated In Black Color

Contact: Copper Alloy Shell: Copper Alloy

**Operating Temperature:** 0 to +70

### Modular Jack

JM Series RJ45 1\*1 R/A, T/U,T/H Type W/LED 1.02mm [.040"] Pitch



# **DRAWING**





# ORDERING INFORMATION



| P/N             | LED 2               | LED 1                |
|-----------------|---------------------|----------------------|
|                 | 9 <del>+ +</del> 10 | 11 <del>+</del> + 12 |
| JM37115-L1FF-4F | YELLOW              | GREEN                |
|                 | $\rightarrow$       | <b>→</b>             |