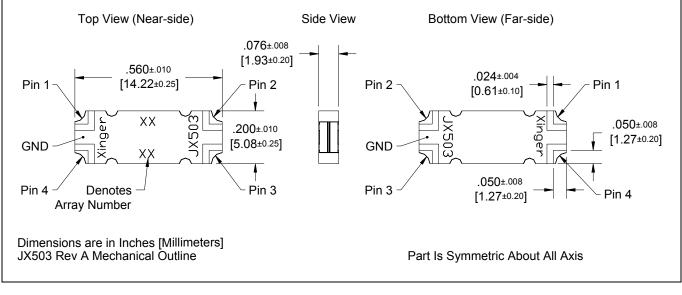

\*\*Specification based on performance of unit properly installed on microstrip printed circuit boards with 50  $\Omega$  nominal impedance. Specifications subject to change without notice.

**Outline Drawing** 