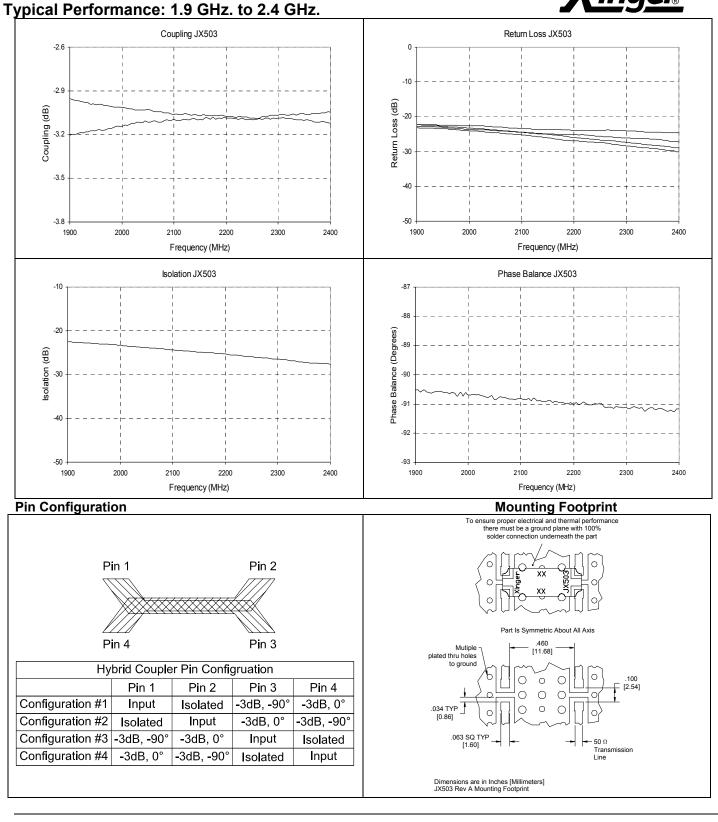

### **ELECTRICAL SPECIFICATIONS\*\***

|                    | VSWR    | Insertion<br>Loss | Isolation        | Frequency            |
|--------------------|---------|-------------------|------------------|----------------------|
|                    | Max:1   | dB Max            | dB Min           | GHz                  |
|                    | 1.17    | 0.20              | 23               | 2.0 – 2.3            |
| Operating<br>Temp. | ΘJC     | Power             | Phase<br>Balance | Amplitude<br>Balance |
| °C                 | °C/Watt | Ave. CW<br>Watts  | Degrees          | dB Max               |
| -55 to +85         | 28.8    | 60                | ± 2              | ± 0.20               |

\*\*Specification based on performance of unit properly installed on microstrip printed circuit boards with 50  $\Omega$  nominal impedance. Specifications subject to change without notice.

**Outline Drawing** 