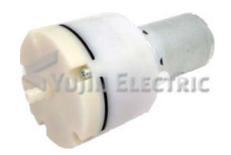

## KPM36A

**Air Pressure Pump** 

## **Applications**

Massager, Health Care, Medical Equipment, etc



## **Specifications**

| 1. Rated Voltage         | DC12.0V (C type)                              | DC12.0V (E type) |
|--------------------------|-----------------------------------------------|------------------|
| 2. Rated Current         | <1500mA                                       | <1500mA          |
| 3. Inflation Time        | <5.0 S (From 0 to 150 mmHg in a 1500CC tank)  |                  |
| 4. Air Flow Without Load | >14LPM                                        | >12.5LPM         |
| 5. Max. Pressure         | >400mmHg                                      | >570mmHg         |
| 6. Leakage               | Max. 10 mmHg/min from 150mmHg at 1500CC tank. |                  |
| 7. Noise Level           | 72dB (30cm away)                              | 65dB(30cm away)  |
| 8. Ap