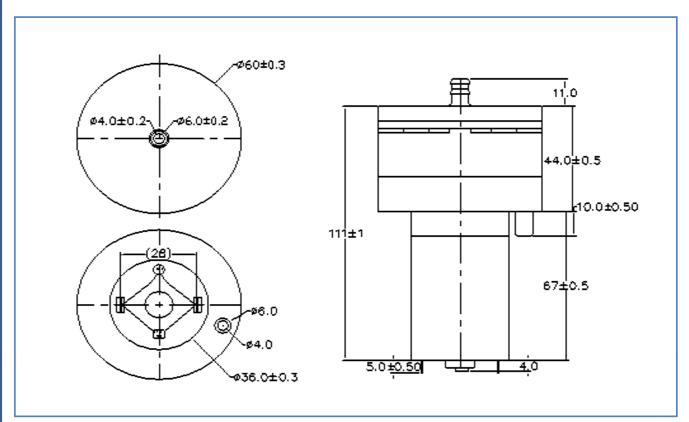

.0V (E type) |
|--------------------------|-----------------------------------------------|------------------|
| 2. Rated Current         | <1500mA                                       | <1500mA          |
| 3. Inflation Time        | <5.0 S (From 0 to 150 mmHg in a 1500CC tank)  |                  |
| 4. Air Flow Without Load | >14LPM                                        | >12.5LPM         |
| 5. Max. Pressure         | >400mmHg                                      | >570mmHg         |
| 6. Leakage               | Max. 10 mmHg/min from 150mmHg at 1500CC tank. |                  |
| 7. Noise Level           | 72dB (30cm away)                              | 65dB(30cm away)  |
| 8. Apply For             | Air                                           |                  |

## **Drawing**