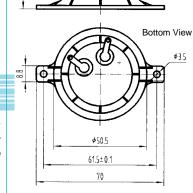

## PCT-5120 series Ultra Sonic Transducer

FREQUENCY RESPONSE [actual curve of type]

applied voltage: 12 Vp-p. 1/2 duty, sine wave distance for measurement: 30cm

| Model No               | PCT-5120       |
|------------------------|----------------|
| Rated Voltage          | 10Vp-p         |
| Max. Allowable Voltage | 30Vp-p         |
| Rated Frequency Range  | 2.5-60KHz      |
| Rated Sensitivity      | 92¡À3dB/w.10cm |
| Resonant Frequency     | 3.3¡À0.5KHz    |
| Operating Temperature  | -20~+70jæ      |
| Weight                 | 10g            |
|                        |                |

color Black PBT Housing Material Pin Terminal

all dimensions are in mm

**DIMENSIONS** 