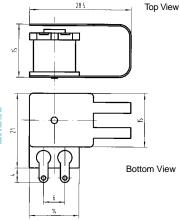

### KPMB-28012 series Magnetic Buzzer

color Black ABS Framework Material Pin Terminal

all dimensions are in mm

**DIMENSIONS** 

DIMENSIONS