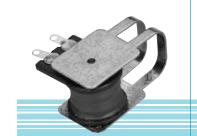

### KPMB-28012 series Magnetic Buzzer

color Black ABS Framework Material Pin Terminal

all dimensions are in mm

**DIMENSIONS** 

DIMENSIONS