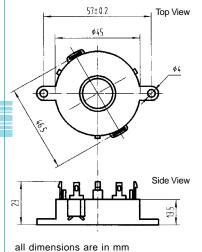

Side View

### PCT-4540 series Ultra Sonic Transducer

color Black PA Housing Material Pin Terminal

Ningbo DSW Electronics Co.,Ltd

Tel: (+86)-574-27861829 27861849 Fax: (+86)-574-87264906 Http://www.DSWbrand.com E-mail: sales@dswbrand.com

<sup>\*</sup> Value applying at rated voltage