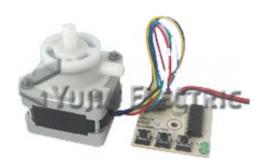

## KSV39A

Solenoid Valve

## **Applications**

Massager, Medical Equipment, etc