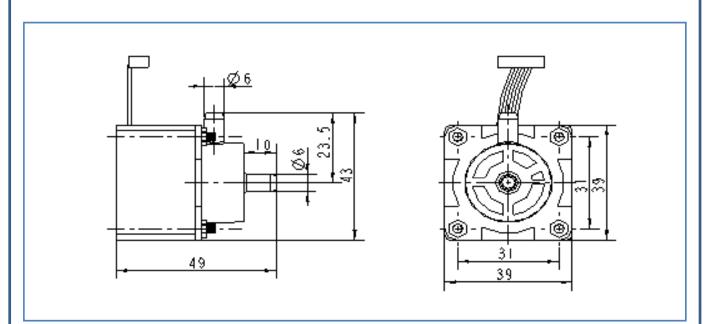

|
| 3. Release Time     | DC4.5~5.5V                                                                                                        |
| 4. Resistance       | 100ΜΩ                                                                                                             |
| 5. Control Accuracy | 0~100mmHg range is minimum 0.1mmHg, maximum7.5mmHg<br>100~200mmHg range is 10mmHg<br>200~300mmHg range is 15mmHg. |
| 6. Insulation Level | E                                                                                                                 |
| 7. Apply For        | Air                                                                                                               |

## **Drawing**





www.yujinelectric.com