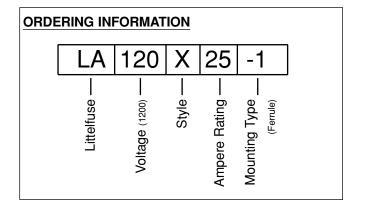

## **Catalog Numbers & Technical Data**

| Ampere<br>Rating | Littelfuse<br>Catalog<br>Number | Mounting<br>Type | Maximum<br>Clearing I <sup>2</sup> t @1200<br>VAC (A <sup>2</sup> S) |
|------------------|---------------------------------|------------------|----------------------------------------------------------------------|
| 1/2              | LA120X1/2-1                     | 1                | 1.9                                                                  |
| 1                | LA120X1-1                       | 1                | 7.5                                                                  |
| 2                | LA120X2-1                       | 1                | 30                                                                   |
| 3                | LA120X3-1                       | 1                | 69                                                                   |
| 4                | LA120X4-1                       | 1                | 120                                                                  |
| 5                | LA120X5-1                       | 1                | 190                                                                  |
| 6                | LA120X6-1                       | 1                | 280                                                                  |
| 10               | LA120X10-1                      | 1                | 970                                                                  |
| 15               | LA120X15-1                      | 1                | 2100                                                                 |
| 20               | LA120X20-1                      | 1                | 3700                                                                 |
| 25               | LA120X25-1                      | 1                | 5700                                                                 |
| 30               | LA120X30-1                      | 1                | 8300                                                                 |