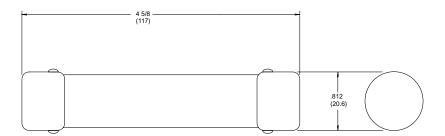

#### **DIMENSIONS**

In Inches (mm in parentheses)

**SPECIFICATIONS** 

Voltage Rating: AC: 1200 Volts

DC: 1000 Volts

**Interrupting Rating:** 100,000 Amperes **Ampere Range:** 1/2 – 30 Amperes