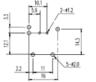

| Features     | Dimension L * W * H (mm) | 26.5 * 21 * 21                   |                                         |                          |                           |  |
|--------------|--------------------------|----------------------------------|-----------------------------------------|--------------------------|---------------------------|--|
|              | Terminal Type            | PCB                              |                                         |                          |                           |  |
|              | Weight                   | 21 gm Approximately              |                                         |                          |                           |  |
| Contact Data | Contact Form/Resistance  | 1C 100mΩ @ 1A, 6VDC              |                                         |                          |                           |  |
|              | Contact Material         | Ag Alloy                         |                                         |                          |                           |  |
|              | Contact Capacity         | 40A / 14VDC                      |                                         |                          |                           |  |
| Coil Data    | Coil Voltage (DC)        | $6 \sim 24 \text{VDC}$           |                                         |                          |                           |  |
|              | Coil Power Consumption   | 1.6W                             |                                         |                          |                           |  |
|              | Coil Specification       | Coil<br>Voltage                  | Coil Resistance ( $\Omega$ ) $\pm 10\%$ | Pull in Voltage<br>(VDC) | Drop Out<br>Voltage (VDC) |  |
|              |                          | 12 VDC                           | 90                                      | 70%                      | 5%                        |  |
|              |                          | 24 VDC                           | 362                                     | 70%                      | 5%                        |  |
| General Data | Dielectric Strength      | 500VAC (Between open Contacts)   |                                         |                          |                           |  |
|              |                          | 750VAC (Between coil & Contacts) |                                         |                          |                           |  |
|              | Insulation Resistance    | 100MQ 500VDC                     |                                         |                          |                           |  |
|              | Electrical Life          | 1 x 10 <sup>5</sup>              |                                         |                          |                           |  |
|              | Mechanical Life          | 1 x 10 <sup>7</sup>              |                                         |                          |                           |  |
|              | Operating Temperature    | - 40 °C $\sim$ + 85°C            |                                         |                          |                           |  |
| Mounting     |                          |                                  | 2-412<br>12                             |                          | ຽ່                        |  |