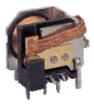

**AUTOMOTIVE RELAY** 

|                                                | LA30 - S - DC12V - O |
|------------------------------------------------|----------------------|
| Relay Type:                                    |                      |
| Sealing:- S: Plastic                           |                      |
| Coil Voltage :- DC: 6~24V                      |                      |
| Casing:- O: Without Casing<br>Nil: With Casing |                      |

| Features     | Dimension L * W * H (mm) | 26.5 * 21 * 21                   |                                         |                          |                           |  |
|--------------|--------------------------|----------------------------------|-----------------------------------------|--------------------------|---------------------------|--|
|              | Terminal Type            | PCB                              |                                         |                          |                           |  |
|              | Weight                   | 21 gm Approximately              |                                         |                          |                           |  |
| Contact Data | Contact Form/Resistance  | 1C 100mΩ @ 1A, 6VDC              |                                         |                          |                           |  |
|              | Contact Material         | Ag Alloy                         |                                         |                          |                           |  |
|              | Contact Capacity         | 40A / 14VDC                      |                                         |                          |                           |  |
| Coil Data    | Coil Voltage (DC)        | $6 \sim 24 \text{VDC}$           |                                         |                          |                           |  |
|              | Coil Power Consumption   | 1.6W                             |                                         |                          |                           |  |
|              | Coil Specification       | Coil<br>Voltage                  | Coil Resistance ( $\Omega$ ) $\pm 10\%$ | Pull in Voltage<br>(VDC) | Drop Out<br>Voltage (VDC) |  |
|              |                          | 12 VDC                           | 90                                      | 70%                      | 5%                        |  |
|              |                          | 24 VDC                           | 362                                     | 70%                      | 5%                        |  |
| General Data | Dielectric Strength      | 500VAC (Between open Contacts)   |                                         |                          |                           |  |
|              |                          | 750VAC (Between coil & Contacts) |                                         |                          |                           |  |
|              | Insulation Resistance    | 100MQ 500VDC                     |                                         |                          |                           |  |
|              | Electrical Life          | 1 x 10 <sup>5</sup>              |                                         |                          |                           |  |
|              | Mechanical Life          | 1 x 10 <sup>7</sup>              |                                         |                          |                           |  |
|              | Operating Temperature    | - 40 °C $\sim$ + 85°C            |                                         |                          |                           |  |
| Mounting     |                          |                                  | 2-412<br>12                             |                          | ຽ່                        |  |