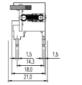

| Features     | Dimension L * W * H (mm) | 26.5 * 21 * 21                   |                                         |                          |                           |  |
|--------------|--------------------------|----------------------------------|-----------------------------------------|--------------------------|---------------------------|--|
|              | Terminal Type            | PCB                              |                                         |                          |                           |  |
|              | Weight                   | 21 gm Approximately              |                                         |                          |                           |  |
| Contact Data | Contact Form/Resistance  | 1C 100mΩ @ 1A, 6VDC              |                                         |                          |                           |  |
|              | Contact Material         | Ag Alloy                         |                                         |                          |                           |  |
|              | Contact Capacity         | 40A / 14VDC                      |                                         |                          |                           |  |
| Coil Data    | Coil Voltage (DC)        | $6 \sim 24 \text{VDC}$           |                                         |                          |                           |  |
|              | Coil Power Consumption   | 1.6W                             |                                         |                          |                           |  |
|              | Coil Specification       | Coil<br>Voltage                  | Coil Resistance ( $\Omega$ ) $\pm 10\%$ | Pull in Voltage<br>(VDC) | Drop Out<br>Voltage (VDC) |  |
|              |                          | 12 VDC                           | 90                                      | 70%                      | 5%                        |  |
|              |                          | 24 VDC                           | 362                                     | 70%                      | 5%                        |  |
| General Data | Dielectric Strength      | 500VAC (Between open Contacts)   |                                         |                          |                           |  |
|              |                          | 750VAC (Between coil & Contacts) |                                         |                          |                           |  |
|              | Insulation Resistance    | 100MQ 500VDC                     |                                         |                          |                           |  |
|              | Electrical Life          | 1 x 10 <sup>5</sup>              |                                         |                          |                           |  |
|              | Mechanical Life          | 1 x 10 <sup>7</sup>              |                                         |                          |                           |  |
|              | Operating Temperature    | - 40 °C $\sim$ + 85°C            |                                         |                          |                           |  |
| Mounting     |                          |                                  | 2-412<br>12                             |                          | ຽ່                        |  |