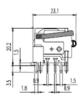

| Features     | Dimension L * W * H (mm) | 26.5 * 21 * 21                   |                                         |                          |                           |  |
|--------------|--------------------------|----------------------------------|-----------------------------------------|--------------------------|---------------------------|--|
|              | Terminal Type            | PCB                              |                                         |                          |                           |  |
|              | Weight                   | 21 gm Approximately              |                                         |                          |                           |  |
| Contact Data | Contact Form/Resistance  | 1C 100mΩ @ 1A, 6VDC              |                                         |                          |                           |  |
|              | Contact Material         | Ag Alloy                         |                                         |                          |                           |  |
|              | Contact Capacity         | 40A / 14VDC                      |                                         |                          |                           |  |
| Coil Data    | Coil Voltage (DC)        | $6 \sim 24 \text{VDC}$           |                                         |                          |                           |  |
|              | Coil Power Consumption   | 1.6W                             |                                         |                          |                           |  |
|              | Coil Specification       | Coil<br>Voltage                  | Coil Resistance ( $\Omega$ ) $\pm 10\%$ | Pull in Voltage<br>(VDC) | Drop Out<br>Voltage (VDC) |  |
|              |                          | 12 VDC                           | 90                                      | 70%                      | 5%                        |  |
|              |                          | 24 VDC                           | 362                                     | 70%                      | 5%                        |  |
| General Data | Dielectric Strength      | 500VAC (Between open Contacts)   |                                         |                          |                           |  |
|              |                          | 750VAC (Between coil & Contacts) |                                         |                          |                           |  |
|              | Insulation Resistance    | 100MQ 500VDC                     |                                         |                          |                           |  |
|              | Electrical Life          | 1 x 10 <sup>5</sup>              |                                         |                          |                           |  |
|              | Mechanical Life          | 1 x 10 <sup>7</sup>              |                                         |                          |                           |  |
|              | Operating Temperature    | - 40 °C $\sim$ + 85°C            |                                         |                          |                           |  |
| Mounting     |                          |                                  | 2-412<br>12                             |                          | ຽ່                        |  |