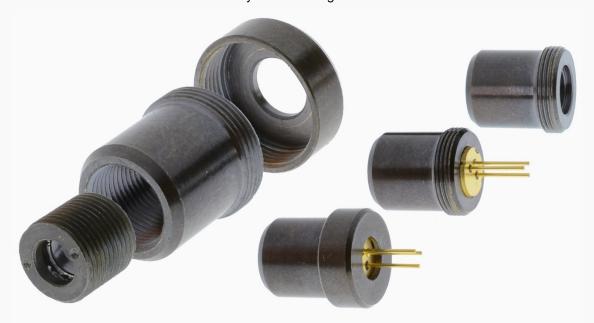

## LDA-56

- Laser Diode Assembly
- 5.6mm TO-Can
- **Focusable Acryl Lens**
- Brass, black burnished

#### Description

LDA-56 is a complete laser diode assembly, suitable for standard 5.6mm TO-Can laser diodes. It features focusable acryl collimating lens and laser diode mounting flange with threaded latching. Made from black burnished brass, and tooled on high precision CNC machinery, LDA-56 offers excellent dimensional accuracy and axial alignment.