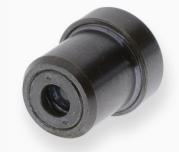

## LDA-90

- Laser Diode Assembly
- 9.0 mm TO-Can
- **Focusable Acryl Lens**
- Brass, black burnished

#### Description

LDA-90 is a complete laser diode assembly, suitable for standard 9.0 mm TO-Can laser diodes. It features focusable acryl collimating lens and laser diode mounting flange with threaded latching. Made from black burnished brass, and tooled on high precision CNC machinery, LDA-90 offers excellent dimensional accuracy and axial alignment.