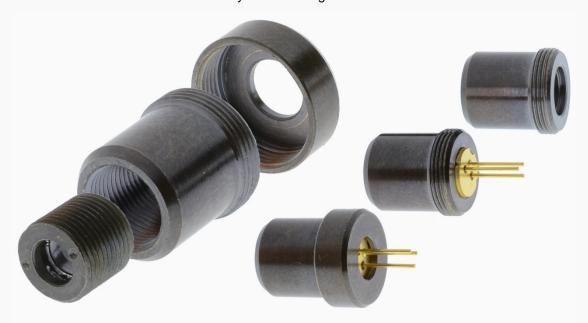

## LDA-90

- Laser Diode Assembly
- 9.0 mm TO-Can
- **Focusable Acryl Lens**
- Brass, black burnished

#### Description

LDA-90 is a complete laser diode assembly, suitable for standard 9.0 mm TO-Can laser diodes. It features focusable acryl collimating lens and laser diode mounting flange with threaded latching. Made from black burnished brass, and tooled on high precision CNC machinery, LDA-90 offers excellent dimensional accuracy and axial alignment.