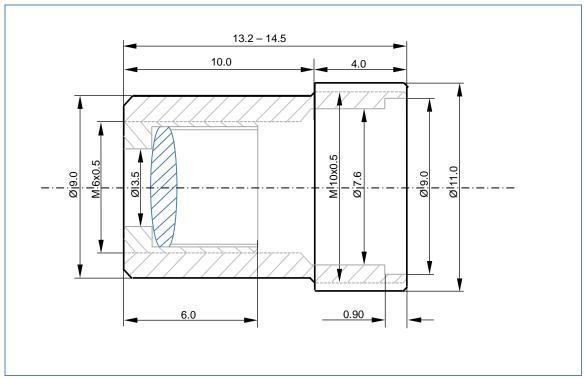

### Drawing

All dimensions in mm (ISO g7)

© All Rights Reserved

The above specifications are for reference purpose only and subjected to change without prior notice

www.roithner-laser.com 2

#### **Specifications**

| Parameter         | Symbol | Values                 | Unit |
|-------------------|--------|------------------------|------|
| Focus Length      | f      | 6.5                    | mm   |
| Back Focus Length | $f_B$  | 4.9                    | mm   |
| AR-coating        |        | uncoated               |      |
| Dimensions        |        | Ø11 x 14               | mm   |
| Material          |        | Brass, black burnished |      |
| Weight            |        | 5                      | g    |