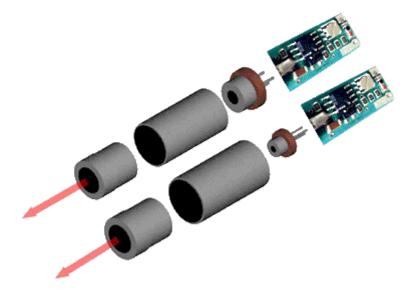

## **Mounting Tube**

Mounting tube LDMT-56-10 is designed to offer you the possibility to easily assamble your own kind of laser module kit. It's compatible with all 5.6 mm packaged laser diodes and optics with M9x0.5 thread as Roithner Lasertechnik offers them.

To get the LD mounted, you need to glue it into the holding fixture.

The inside thread offers you the option to focus your beam by adjusting the distance between LD and collimator.