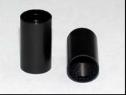

## **Mounting Tube**

Mounting tube LDMT-56-10 is designed to offer you the possibility to easily assamble your own kind of laser module kit. It's compatible with all 5.6 mm packaged laser diodes and optics with M9x0.5 thread as Roithner Lasertechnik offers them.

#### Specifications

| Item                 | Value        | Unit |
|----------------------|--------------|------|
| Dimsension           | Ø10 x 18 mm  | mm   |
| Inside Thread        | M9 x 0.5     | mm   |
| Holding Fixture (LD) | 5.6          | mm   |
| Material             | AlCuBiPb F37 |      |
| Anodisation          | black        |      |