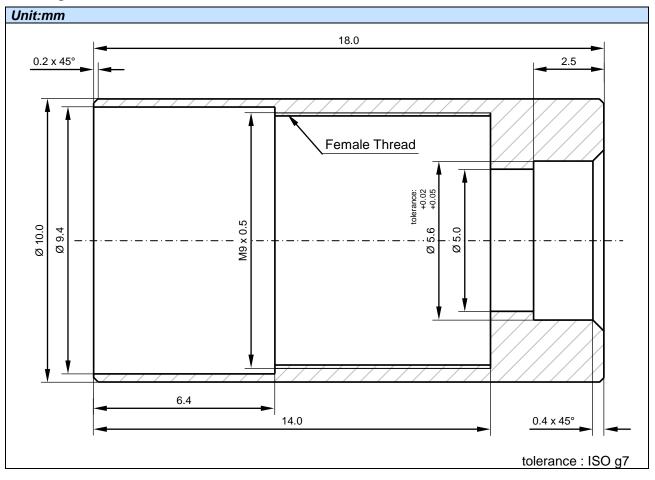

### Package Dimensons

#### Specifications

| Item                 | Value        | Unit |
|----------------------|--------------|------|
| Dimsension           | Ø10 x 18 mm  | mm   |
| Inside Thread        | M9 x 0.5     | mm   |
| Holding Fixture (LD) | 5.6          | mm   |
| Material             | AlCuBiPb F37 |      |
| Anodisation          | black        |      |