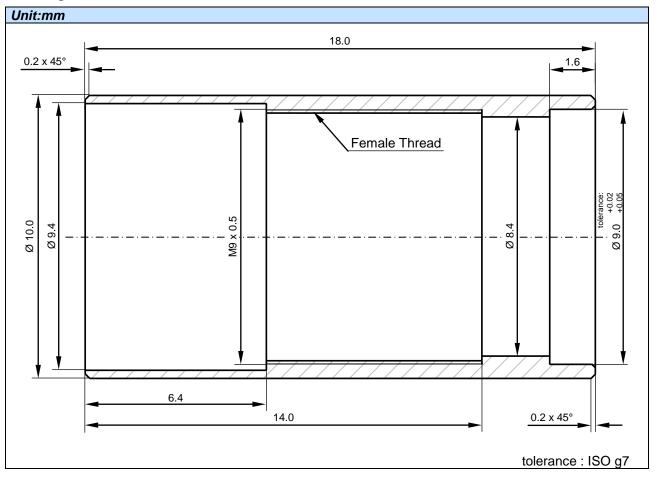

#### Specifications

| Item                 | Value        | Unit |
|----------------------|--------------|------|
| Dimsension           | Ø10 x 18 mm  | mm   |
| Inside Thread        | M9 x 0.5     | mm   |
| Holding Fixture (LD) | 9.0          | mm   |
| Material             | AlCuBiPb F37 |      |
| Anodisation          | black        |      |

### Package Dimensons