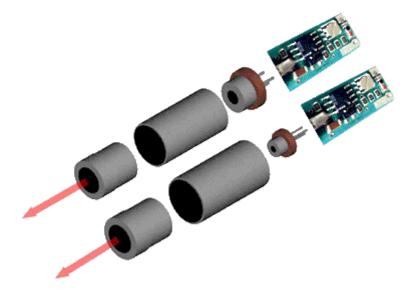

## **Mounting Tube**

Mounting tube LDMT-90-10 is designed to offer you the possibility to easily assamble your own kind of laser module kit. It's compatible with all 9.0 mm packaged laser diodes and optics with M9x0.5 thread as Roithner Lasertechnik offers them.

To get the LD mounted, you need to glue it into the holding fixture.

The inside thread offers you the option to focus your beam by adjusting the distance between LD and collimator.