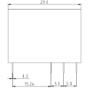

Relay Type: \_\_\_\_\_\_\_ LMI2 - L - DC5V

Coil Type:- L: High Sensitive: 0.53W \_\_\_\_\_

Coil Voltage:- 3 ~ 48VDC \_\_\_\_\_

| Features     | Dimension L * W * H (mm) | 29 * 12.6 * 20.6                    |                                         |                          |                           |
|--------------|--------------------------|-------------------------------------|-----------------------------------------|--------------------------|---------------------------|
|              | Terminal Type            | PCB                                 |                                         |                          |                           |
|              | Weight                   | 13 gm Approximately                 |                                         |                          |                           |
| Contact Data | Contact Form             | 2C                                  |                                         |                          |                           |
|              | Contact Material         | Ag Alloy                            |                                         |                          |                           |
|              | Contact Capacity         | 5A @240VAC / 5A @30VDC              |                                         |                          |                           |
|              | Contact Resistance       | 100 mΩ Max. @ 1A, 6VDC              |                                         |                          |                           |
| Coil Data    | Coil Voltage (DC)        | 3 ~ 48VDC                           |                                         |                          |                           |
|              | Coil Power Consumption   | 0.53W                               |                                         |                          |                           |
|              | Coil Specification       | Coil<br>Voltage                     | Coil Resistance ( $\Omega$ ) $\pm 10\%$ | Pull in Voltage<br>(VDC) | Drop Out<br>Voltage (VDC) |
|              |                          | 5 VDC                               | 50                                      | 80%                      | 5%                        |
|              |                          | 12 VDC                              | 270                                     | 80%                      | 5%                        |
|              |                          | 24 VDC                              | 1100                                    | 80%                      | 5%                        |
| General Data | Dielectric Strength      | 1000 VAC (Between Open Contacts)    |                                         |                          |                           |
|              |                          | 5000 VAC ( Between Coil & Contacts) |                                         |                          |                           |
|              | Insulation Resistance    | 100 MΩ 500 VDC                      |                                         |                          |                           |
|              | Electrical Life          | 1 x 10 <sup>5</sup>                 |                                         |                          |                           |
|              | Mechanical Life          | 1 x 10 <sup>7</sup>                 |                                         |                          |                           |
|              | Operating Temperature    | - 30 °C ∼ + 70°C                    |                                         |                          |                           |
|              | 18 15 24 5 18 5 18       |                                     |                                         |                          |                           |