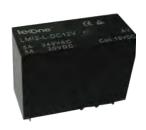

Relay Type: \_\_\_\_\_\_\_ LMI2 - L - DC5V

Coil Type:- L: High Sensitive: 0.53W \_\_\_\_\_

Coil Voltage:- 3 ~ 48VDC \_\_\_\_\_

| Features     | Dimension L * W * H (mm) | 29 * 12.6 * 20.6                    |                                         |                          |                           |
|--------------|--------------------------|-------------------------------------|-----------------------------------------|--------------------------|---------------------------|
|              | Terminal Type            | PCB                                 |                                         |                          |                           |
|              | Weight                   | 13 gm Approximately                 |                                         |                          |                           |
| Contact Data | Contact Form             | 2C                                  |                                         |                          |                           |
|              | Contact Material         | Ag Alloy                            |                                         |                          |                           |
|              | Contact Capacity         | 5A @240VAC / 5A @30VDC              |                                         |                          |                           |
|              | Contact Resistance       | 100 mΩ Max. @ 1A, 6VDC              |                                         |                          |                           |
| Coil Data    | Coil Voltage (DC)        | 3 ~ 48VDC                           |                                         |                          |                           |
|              | Coil Power Consumption   | 0.53W                               |                                         |                          |                           |
|              | Coil Specification       | Coil<br>Voltage                     | Coil Resistance ( $\Omega$ ) $\pm 10\%$ | Pull in Voltage<br>(VDC) | Drop Out<br>Voltage (VDC) |
|              |                          | 5 VDC                               | 50                                      | 80%                      | 5%                        |
|              |                          | 12 VDC                              | 270                                     | 80%                      | 5%                        |
|              |                          | 24 VDC                              | 1100                                    | 80%                      | 5%                        |
| General Data | Dielectric Strength      | 1000 VAC (Between Open Contacts)    |                                         |                          |                           |
|              |                          | 5000 VAC ( Between Coil & Contacts) |                                         |                          |                           |
|              | Insulation Resistance    | 100 MΩ 500 VDC                      |                                         |                          |                           |
|              | Electrical Life          | 1 x 10 <sup>5</sup>                 |                                         |                          |                           |
|              | Mechanical Life          | 1 x 10 <sup>7</sup>                 |                                         |                          |                           |
|              | Operating Temperature    | - 30 °C ∼ + 70°C                    |                                         |                          |                           |
|              | 18 15 24 5 18 5 18       |                                     |                                         |                          |                           |