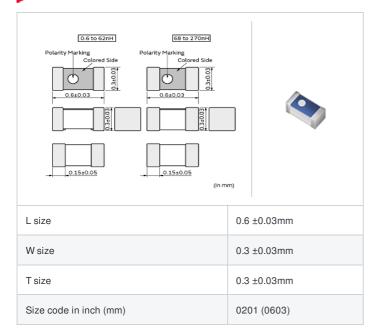

# LQP03TN0N6C02# "#" indicates a package specification code.

< List of part numbers with package codes >

LQP03TN0N6C02D , LQP03TN0N6C02J , LQP03TN0N6C02B

### Specifications

| Inductance                                                          | 0.6nH ±0.2nH   |
|---------------------------------------------------------------------|----------------|
| Inductance test frequency                                           | 500MHz         |
| Rated current (Itemp) (Based on Temperature rise)                   | 850mA          |
| Max. of DC resistance                                               | 0.07Ω          |
| Q (min.)                                                            | 14             |
| Q test frequency                                                    | 500MHz         |
| Self resonance frequency (min.)                                     | 20000MHz       |
| Operating temperature range (Self-temperature rise is not included) | -55°C to 125°C |
| Series                                                              | LQP03TN_02     |