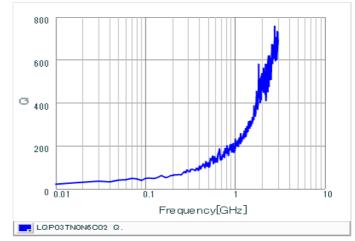

### Specifications

| Inductance                                                          | 0.6nH ±0.2nH   |
|---------------------------------------------------------------------|----------------|
| Inductance test frequency                                           | 500MHz         |
| Rated current (Itemp) (Based on Temperature rise)                   | 850mA          |
| Max. of DC resistance                                               | 0.07Ω          |
| Q (min.)                                                            | 14             |
| Q test frequency                                                    | 500MHz         |
| Self resonance frequency (min.)                                     | 20000MHz       |
| Operating temperature range (Self-temperature rise is not included) | -55°C to 125°C |
| Series                                                              | LQP03TN_02     |

# Chart of characteristic data (The charts below may show another part number which shares its characteristics.)

Q-Frequency characteristics (Typ.)