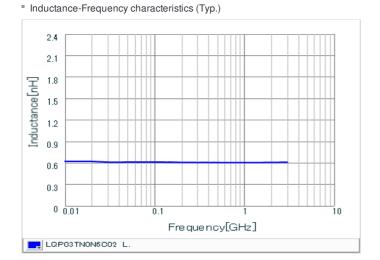

### Specifications

| Inductance                                                          | 0.6nH ±0.2nH   |
|---------------------------------------------------------------------|----------------|
| Inductance test frequency                                           | 500MHz         |
| Rated current (Itemp) (Based on Temperature rise)                   | 850mA          |
| Max. of DC resistance                                               | 0.07Ω          |
| Q (min.)                                                            | 14             |
| Q test frequency                                                    | 500MHz         |
| Self resonance frequency (min.)                                     | 20000MHz       |
| Operating temperature range (Self-temperature rise is not included) | -55°C to 125°C |
| Series                                                              | LQP03TN_02     |

# Chart of characteristic data (The charts below may show another part number which shares its characteristics.)

Q-Frequency characteristics (Typ.)