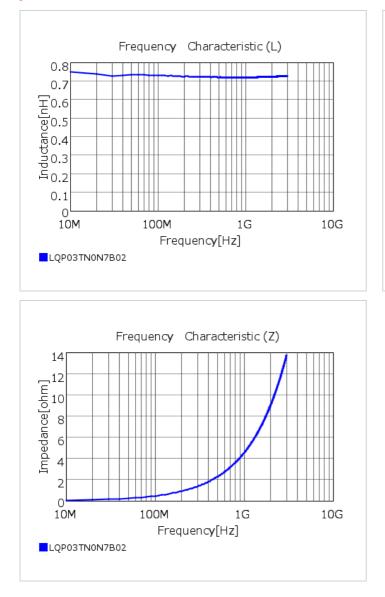

### Chart of characteristic data (The charts below may show another part number which shares its characteristics.)

## Specifications

| Inductance                                                          | 0.7nH ±0.1nH   |
|---------------------------------------------------------------------|----------------|
| Inductance test frequency                                           | 500MHz         |
| Rated current (Itemp) (Based on Temperature rise)                   | 800mA          |
| Max. of DC resistance                                               | 0.08Ω          |
| Q (min.)                                                            | 14             |
| Q test frequency                                                    | 500MHz         |
| Self resonance frequency (min.)                                     | 20000MHz       |
| Operating temperature range (Self-temperature rise is not included) | -55°C to 125°C |
| Series                                                              | LQP03TN_02     |