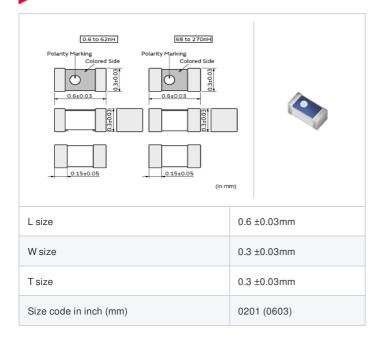

muRata Inductor Data Sheet

# LQP03TN0N7B02# "#" indicates a package specification code.

< List of part numbers with package codes >

LQP03TN0N7B02D , LQP03TN0N7B02J , LQP03TN0N7B02B

| References |
|------------|
|            |

| Packaging<br>code | Specifications      | Minimum quantity |
|-------------------|---------------------|------------------|
| D                 | φ180mm Paper taping | 15000            |
| J                 | φ330mm Paper taping | 50000            |
| В                 | Packing in bulk     | 500              |