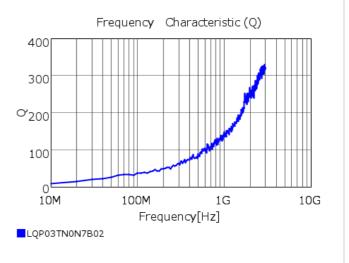

### Chart of characteristic data (The charts below may show another part number which shares its characteristics.)

## Specifications

| Inductance                                                          | 0.7nH ±0.1nH   |
|---------------------------------------------------------------------|----------------|
| Inductance test frequency                                           | 500MHz         |
| Rated current (Itemp) (Based on Temperature rise)                   | 800mA          |
| Max. of DC resistance                                               | 0.08Ω          |
| Q (min.)                                                            | 14             |
| Q test frequency                                                    | 500MHz         |
| Self resonance frequency (min.)                                     | 20000MHz       |
| Operating temperature range (Self-temperature rise is not included) | -55°C to 125°C |
| Series                                                              | LQP03TN_02     |