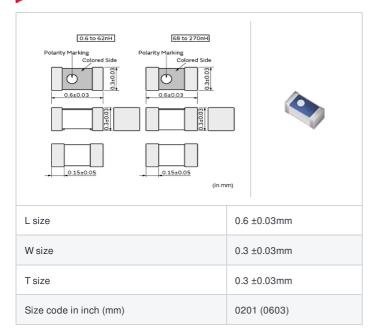

muRata Inductor Data Sheet

LQP03TN0N7C02# "#" indicates a package specification code.

< List of part numbers with package codes >

LQP03TN0N7C02D , LQP03TN0N7C02J , LQP03TN0N7C02B

## Specifications

| Inductance                                                          | 0.7nH ±0.2nH   |
|---------------------------------------------------------------------|----------------|
| Inductance test frequency                                           | 500MHz         |
| Rated current (Itemp) (Based on Temperature rise)                   | 800mA          |
| Max. of DC resistance                                               | 0.08Ω          |
| Q (min.)                                                            | 14             |
| Q test frequency                                                    | 500MHz         |
| Self resonance frequency (min.)                                     | 20000MHz       |
| Operating temperature range (Self-temperature rise is not included) | -55°C to 125°C |
| Series                                                              | LQP03TN_02     |