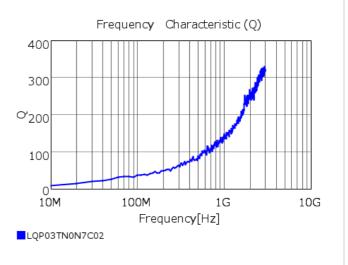

### Chart of characteristic data (The charts below may show another part number which shares its characteristics.)

## Specifications

| Inductance                                                          | 0.7nH ±0.2nH   |
|---------------------------------------------------------------------|----------------|
| Inductance test frequency                                           | 500MHz         |
| Rated current (Itemp) (Based on Temperature rise)                   | 800mA          |
| Max. of DC resistance                                               | 0.08Ω          |
| Q (min.)                                                            | 14             |
| Q test frequency                                                    | 500MHz         |
| Self resonance frequency (min.)                                     | 20000MHz       |
| Operating temperature range (Self-temperature rise is not included) | -55°C to 125°C |
| Series                                                              | LQP03TN_02     |