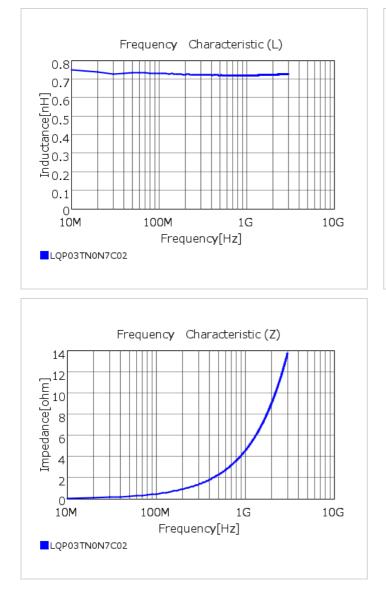

### Chart of characteristic data (The charts below may show another part number which shares its characteristics.)

## Specifications

| Inductance                                                          | 0.7nH ±0.2nH   |
|---------------------------------------------------------------------|----------------|
| Inductance test frequency                                           | 500MHz         |
| Rated current (Itemp) (Based on Temperature rise)                   | 800mA          |
| Max. of DC resistance                                               | 0.08Ω          |
| Q (min.)                                                            | 14             |
| Q test frequency                                                    | 500MHz         |
| Self resonance frequency (min.)                                     | 20000MHz       |
| Operating temperature range (Self-temperature rise is not included) | -55°C to 125°C |
| Series                                                              | LQP03TN_02     |