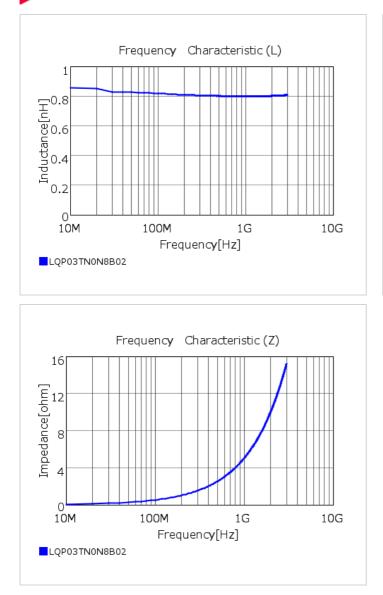

## Chart of characteristic data (The charts below may show another part number which shares its characteristics.)

## **Specifications**

| Inductance                                                          | 0.8nH ±0.1nH   |
|---------------------------------------------------------------------|----------------|
| Inductance test frequency                                           | 500MHz         |
| Rated current (Itemp) (Based on Temperature rise)                   | 800mA          |
| Max. of DC resistance                                               | 0.08Ω          |
| Q (min.)                                                            | 14             |
| Q test frequency                                                    | 500MHz         |
| Self resonance frequency (min.)                                     | 18000MHz       |
| Operating temperature range (Self-temperature rise is not included) | -55°C to 125°C |
| Series                                                              | LQP03TN_02     |