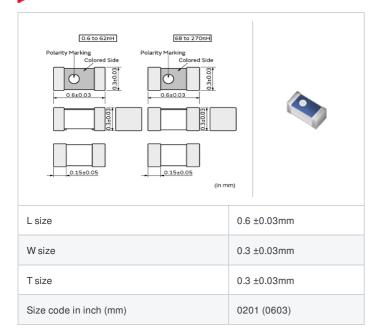

muRata Inductor Data Sheet

# LQP03TN0N8B02# "#" indicates a package specification code.

< List of part numbers with package codes >

LQP03TN0N8B02D , LQP03TN0N8B02J , LQP03TN0N8B02B