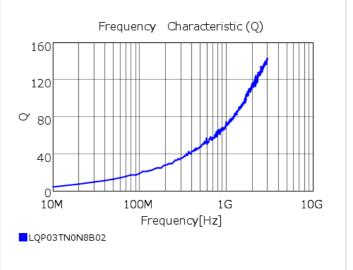

## Chart of characteristic data (The charts below may show another part number which shares its characteristics.)

## **Specifications**

| Inductance                                                          | 0.8nH ±0.1nH   |
|---------------------------------------------------------------------|----------------|
| Inductance test frequency                                           | 500MHz         |
| Rated current (Itemp) (Based on Temperature rise)                   | 800mA          |
| Max. of DC resistance                                               | 0.08Ω          |
| Q (min.)                                                            | 14             |
| Q test frequency                                                    | 500MHz         |
| Self resonance frequency (min.)                                     | 18000MHz       |
| Operating temperature range (Self-temperature rise is not included) | -55°C to 125°C |
| Series                                                              | LQP03TN_02     |