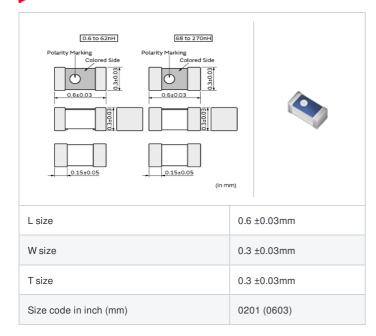

# LQP03TN13NJ02# "#" indicates a package specification code.

< List of part numbers with package codes >

LQP03TN13NJ02D , LQP03TN13NJ02J , LQP03TN13NJ02B

| References |
|------------|
|            |

| Packaging<br>code | Specifications      | Minimum quantity |
|-------------------|---------------------|------------------|
| D                 | φ180mm Paper taping | 15000            |
| J                 | φ330mm Paper taping | 50000            |
| В                 | Packing in bulk     | 500              |

| Mas     | ss (Typ.) |
|---------|-----------|
| 1 piece | 0.0002g   |

### Specifications

| Inductance                                                          | 13nH ±5%       |
|---------------------------------------------------------------------|----------------|
| Inductance test frequency                                           | 500MHz         |
| Rated current (Itemp) (Based on Temperature rise)                   | 250mA          |
| Max. of DC resistance                                               | 0.80Ω          |
| Q (min.)                                                            | 12             |
| Q test frequency                                                    | 500MHz         |
| Self resonance frequency (min.)                                     | 2600MHz        |
| Operating temperature range (Self-temperature rise is not included) | -55°C to 125°C |
| Series                                                              | LQP03TN_02     |