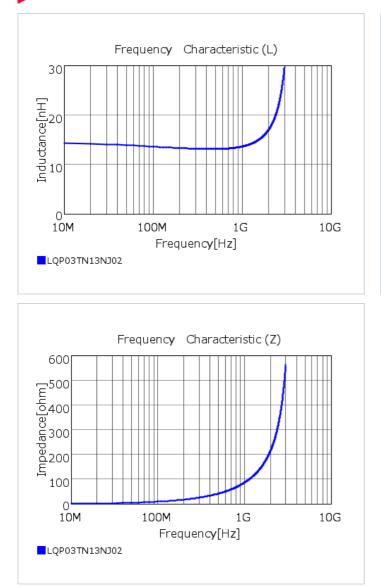

## Chart of characteristic data (The charts below may show another part number which shares its characteristics.)

### Specifications

| Inductance                                                          | 13nH ±5%       |
|---------------------------------------------------------------------|----------------|
| Inductance test frequency                                           | 500MHz         |
| Rated current (Itemp) (Based on Temperature rise)                   | 250mA          |
| Max. of DC resistance                                               | 0.80Ω          |
| Q (min.)                                                            | 12             |
| Q test frequency                                                    | 500MHz         |
| Self resonance frequency (min.)                                     | 2600MHz        |
| Operating temperature range (Self-temperature rise is not included) | -55°C to 125°C |
| Series                                                              | LQP03TN_02     |