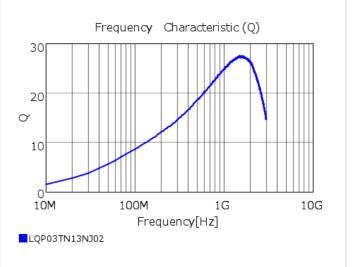

## Chart of characteristic data (The charts below may show another part number which shares its characteristics.)

### Specifications

| Inductance                                                          | 13nH ±5%       |
|---------------------------------------------------------------------|----------------|
| Inductance test frequency                                           | 500MHz         |
| Rated current (Itemp) (Based on Temperature rise)                   | 250mA          |
| Max. of DC resistance                                               | 0.80Ω          |
| Q (min.)                                                            | 12             |
| Q test frequency                                                    | 500MHz         |
| Self resonance frequency (min.)                                     | 2600MHz        |
| Operating temperature range (Self-temperature rise is not included) | -55°C to 125°C |
| Series                                                              | LQP03TN_02     |