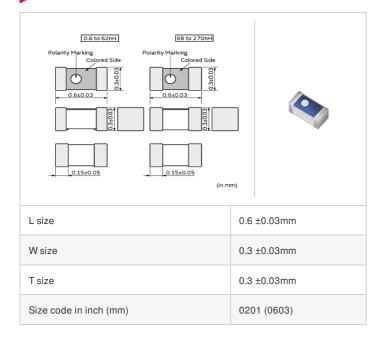

muRata Inductor Data Sheet

# LQP03TN18NJ02# "#" indicates a package specification code.



< List of part numbers with package codes >

LQP03TN18NJ02D , LQP03TN18NJ02J , LQP03TN18NJ02B

## Shape



### References

| Packaging<br>code | Specifications      | Minimum quantity |
|-------------------|---------------------|------------------|
| D                 | φ180mm Paper taping | 15000            |
| J                 | φ330mm Paper taping | 50000            |
| В                 | Packing in bulk     | 500              |

| Mass (Typ.) |         |
|-------------|---------|
| 1 piece     | 0.0002g |

#### Specifications

| Inductance                                                          | 18nH ±5%       |
|---------------------------------------------------------------------|----------------|
| Inductance test frequency                                           | 500MHz         |
| Rated current (Itemp) (Based on Temperature rise)                   | 200mA          |
| Max. of