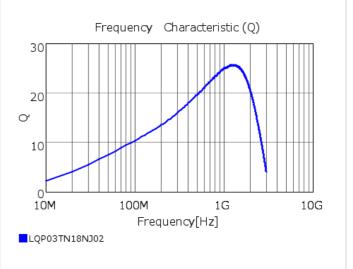

#### Specifications

| Inductance                                                          | 18nH ±5%       |
|---------------------------------------------------------------------|----------------|
| Inductance test frequency                                           | 500MHz         |
| Rated current (Itemp) (Based on Temperature rise)                   | 200mA          |
| Max. of DC resistance                                               | 0.80Ω          |
| Q (min.)                                                            | 12             |
| Q test frequency                                                    | 500MHz         |
| Self resonance frequency (min.)                                     | 2200MHz        |
| Operating temperature range (Self-temperature rise is not included) | -55°C to 125°C |
| Series                                                              | LQP03TN_02     |

#### Chart of characteristic data (The charts below may show another part number which shares its characteristics.)