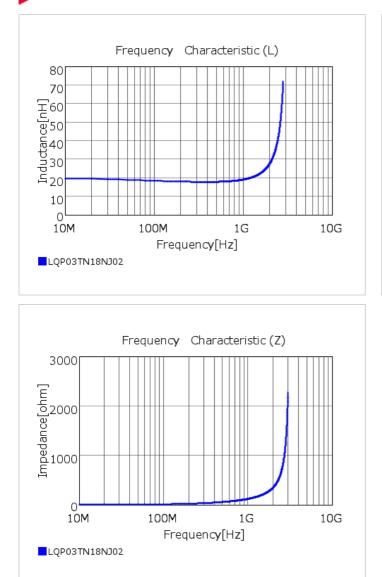

#### Specifications

| Inductance                                                          | 18nH ±5%       |
|---------------------------------------------------------------------|----------------|
| Inductance test frequency                                           | 500MHz         |
| Rated current (Itemp) (Based on Temperature rise)                   | 200mA          |
| Max. of DC resistance                                               | 0.80Ω          |
| Q (min.)                                                            | 12             |
| Q test frequency                                                    | 500MHz         |
| Self resonance frequency (min.)                                     | 2200MHz        |
| Operating temperature range (Self-temperature rise is not included) | -55°C to 125°C |
| Series                                                              | LQP03TN_02     |

#### Chart of characteristic data (The charts below may show another part number which shares its characteristics.)