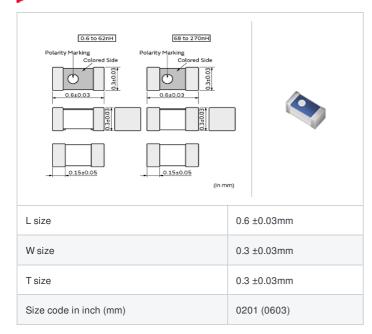

muRata Inductor Data Sheet

# LQP03TN1N2C02# "#" indicates a package specification code.

< List of part numbers with package codes >

LQP03TN1N2C02D , LQP03TN1N2C02J , LQP03TN1N2C02B

## **Specifications**

| Inductance                                                          | 1.2nH ±0.2nH   |
|---------------------------------------------------------------------|----------------|
| Inductance test frequency                                           | 500MHz         |
| Rated current (Itemp) (Based on Temperature rise)                   | 750mA          |
| Max. of DC resistance                                               | 0.10Ω          |
| Q (min.)                                                            | 14             |
| Q test frequency                                                    | 500MHz         |
| Self resonance frequency (min.)                                     | 17000MHz       |
| Operating temperature range (Self-temperature rise is not included) | -55°C to 125°C |
| Series                                                              | LQP03TN_02     |