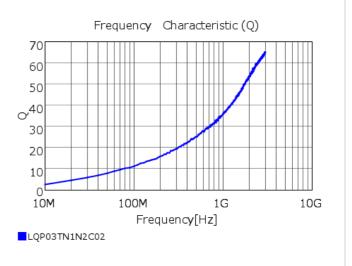

## Chart of characteristic data (The charts below may show another part number which shares its characteristics.)