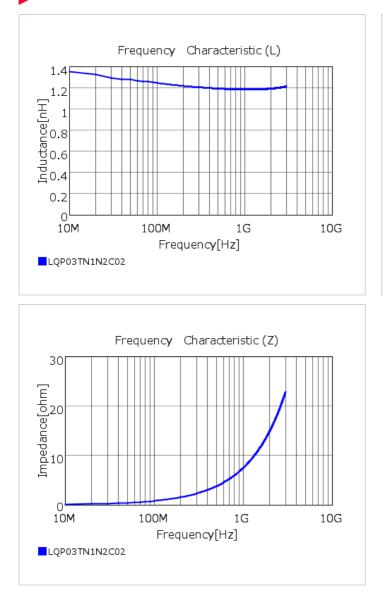

## Chart of characteristic data (The charts below may show another part number which shares its characteristics.)