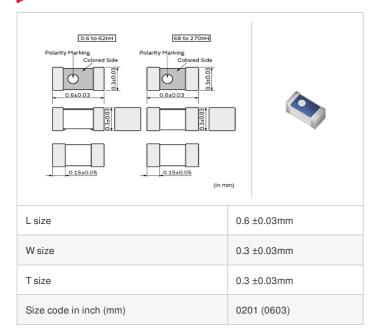

muRata Inductor Data Sheet

# LQP03TN1N6B02# "#" indicates a package specification code.

< List of part numbers with package codes >

LQP03TN1N6B02D , LQP03TN1N6B02J , LQP03TN1N6B02B