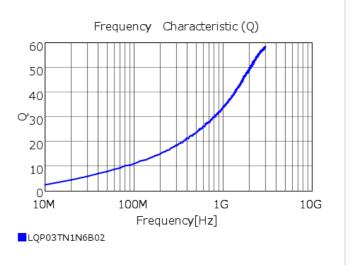

## Chart of characteristic data (The charts below may show another part number which shares its characteristics.)

## **Specifications**

| Inductance                                                          | 1.6nH ±0.1nH   |
|---------------------------------------------------------------------|----------------|
| Inductance test frequency                                           | 500MHz         |
| Rated current (Itemp) (Based on Temperature rise)                   | 600mA          |
| Max. of DC resistance                                               | 0.15Ω          |
| Q (min.)                                                            | 14             |
| Q test frequency                                                    | 500MHz         |
| Self resonance frequency (min.)                                     | 15000MHz       |
| Operating temperature range (Self-temperature rise is not included) | -55°C to 125°C |
| Series                                                              | LQP03TN_02     |