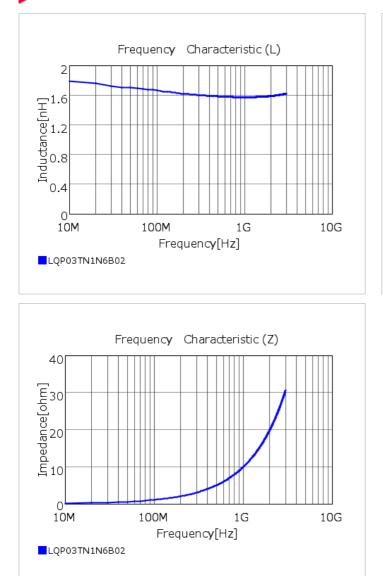

## Chart of characteristic data (The charts below may show another part number which shares its characteristics.)

## **Specifications**

| Inductance                                                          | 1.6nH ±0.1nH   |
|---------------------------------------------------------------------|----------------|
| Inductance test frequency                                           | 500MHz         |
| Rated current (Itemp) (Based on Temperature rise)                   | 600mA          |
| Max. of DC resistance                                               | 0.15Ω          |
| Q (min.)                                                            | 14             |
| Q test frequency                                                    | 500MHz         |
| Self resonance frequency (min.)                                     | 15000MHz       |
| Operating temperature range (Self-temperature rise is not included) | -55°C to 125°C |
| Series                                                              | LQP03TN_02     |